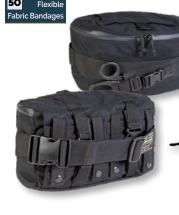

## O Individual Response Kit

- Designed to treat penetrating trauma and severe bleeding for immediate care to injuries at the point of wounding
- An essential medical kit for School Resource Officers
- Attaches to the duty belt as a drop down leg rig
- Includes an extraction device for casualty evacuation from the point of wounding to an area of safety

| Color | Item#   |
|-------|---------|
| BLK   | 85-0163 |

#### Kit Dimensions:

H 8.5 in. x W 8.75 in. x D 4.5 in.

**Wt:** 2.3 lb