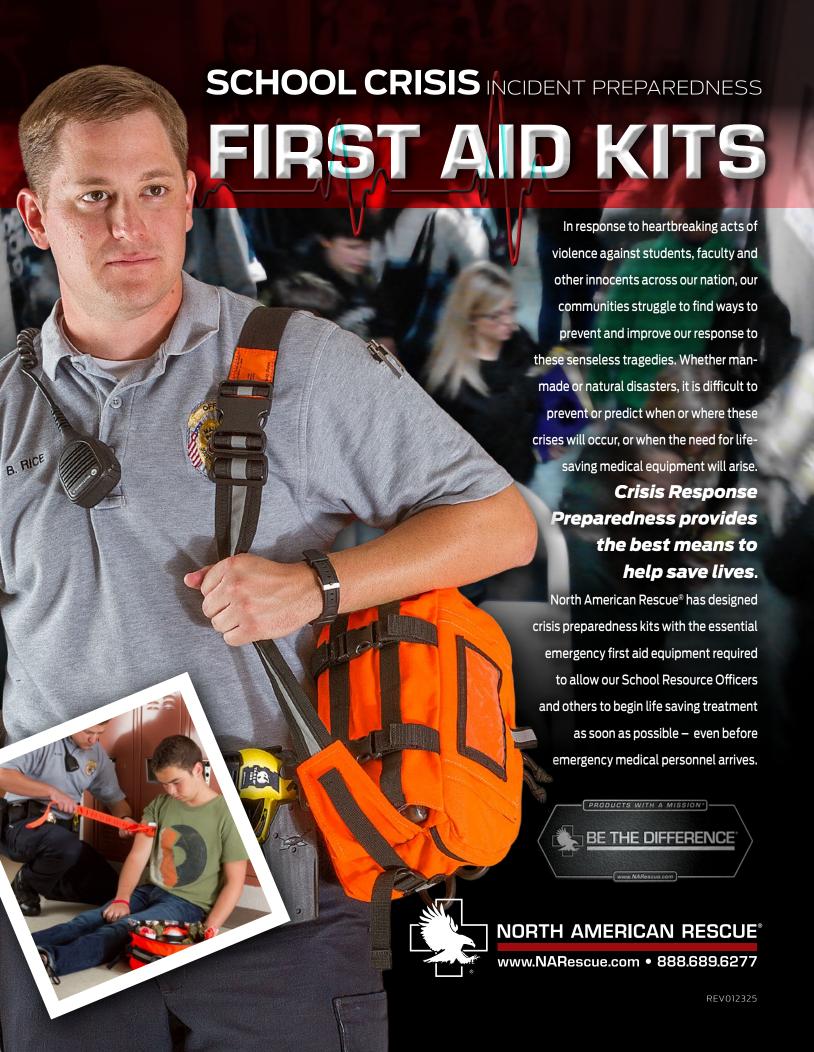

## O Individual Response Kit

- Designed to treat penetrating trauma and severe bleeding for immediate care to injuries at the point of wounding
- An essential medical kit for School Resource Officers
- Attaches to the duty belt as a drop down leg rig
- Includes an extraction device for casualty evacuation from the point of wounding to an area of safety

# SRO Crisis Response Kit

Designed to provide School Resource Officers with the essential life-saving equipment to begin treating injured victims until medical personnel arrive