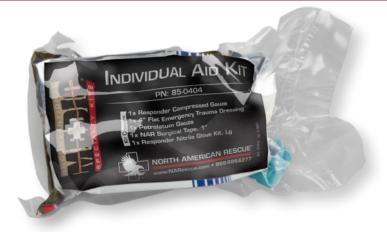

### Individual Aid Kit

- Compact first aid kit to treat penetrating and other traumatic injuries
- Designed for non-medically trained caregivers to control bleeding until medically trained responders arrive on scene
- Vacuum packaged & easy-to-open with the medical supplies needed to begin treatment

#### Kit Dimensions:

H 5.75 in. x W 3.5 in. x D 2 in.

**Wt:** 6.6 oz

Item#

85-0404

Mass Crisis Incident Kit

- Designed to store & transport Individual Aid Kits to classrooms, cafeterias, auditoriums or other areas where a large mass of injured people are gathered
- Contains 40 Individual Aid Kits packaged in a medium-sized duffle style bag
- Designed to be carried over the shoulder or hand carried on scene