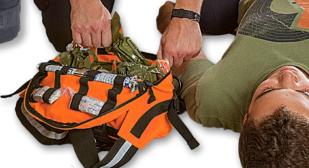

- Crisis Incident Response Kit is designed to treat penetrating trauma and major bleeding as well as the administration of rescue breathing & basic first aid
- Rugged carry bag constructed of durable nylon available in high visibility orange with reflective trim or tactical black
- Multiple carry options including over the shoulder, hand carry
  & fanny pack style

Crisis Incident Response Kit

| Color | Item#   |
|-------|---------|
| ORG   | 85-0410 |
| BLK   | 85-1338 |

**Kit Dimensions:** H 7.75 in. x W 13 in. x D 9 in. **Wt:** 5 lb

provides the best means to help save lives.