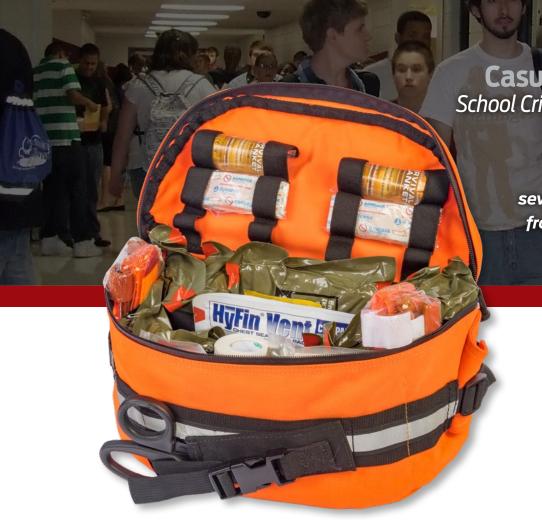

| Color | Item#   |
|-------|---------|
| RFD   | 85-0411 |

**Kit Dimensions:** H 10 in. x W 20 in. x D 10 in. **Wt:** 16.5 lb

**Casualty Response Kits** 

School Crisis Incident Preparedness

The necessary emergency first aid products to treat several injured persons ranging from minor to severe injuries...

- Crisis Incident Response Kit is designed to treat penetrating trauma and major bleeding as well as the administration of rescue breathing & basic first aid
- Rugged carry bag constructed of durable nylon available in high visibility orange with reflective trim or tactical black
- Multiple carry options including over the shoulder, hand carry
  & fanny pack style

Crisis Incident Response Kit

| Color | Item#   |
|-------|---------|
| ORG   | 85-0410 |
| BLK   | 85-1338 |

**Kit Dimensions:** H 7.75 in. x W 13 in. x D 9 in. **Wt:** 5 lb

provides the best means to help save lives.