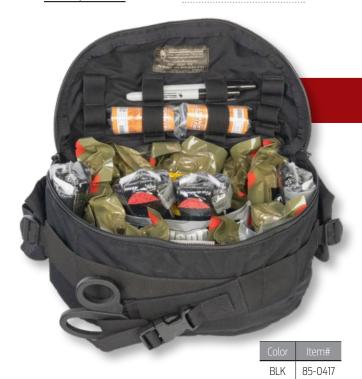

- Crisis Incident Response Kit is designed to treat penetrating trauma and major bleeding as well as the administration of rescue breathing & basic first aid
- Rugged carry bag constructed of durable nylon available in high visibility orange with reflective trim or tactical black
- Multiple carry options including over the shoulder, hand carry
  & fanny pack style

Crisis Incident Response Kit

| Color | Item#   |
|-------|---------|
| ORG   | 85-0410 |
| BLK   | 85-1338 |

**Kit Dimensions:** H 7.75 in. x W 13 in. x D 9 in. **Wt:** 5 lb

provides the best means to help save lives.