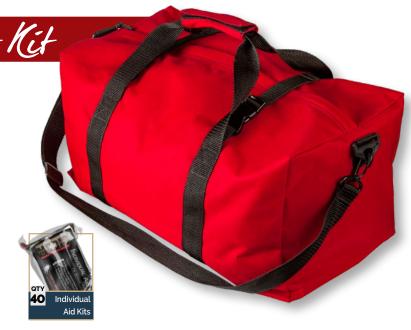

#### Kit Dimensions:

H 5.75 in. x W 3.5 in. x D 2 in.

**Wt:** 6.6 oz

Item#

85-0404

Mass Crisis Incident Kit

- Designed to store & transport Individual Aid Kits to classrooms, cafeterias, auditoriums or other areas where a large mass of injured people are gathered
- Contains 40 Individual Aid Kits packaged in a medium-sized duffle style bag
- Designed to be carried over the shoulder or hand carried on scene