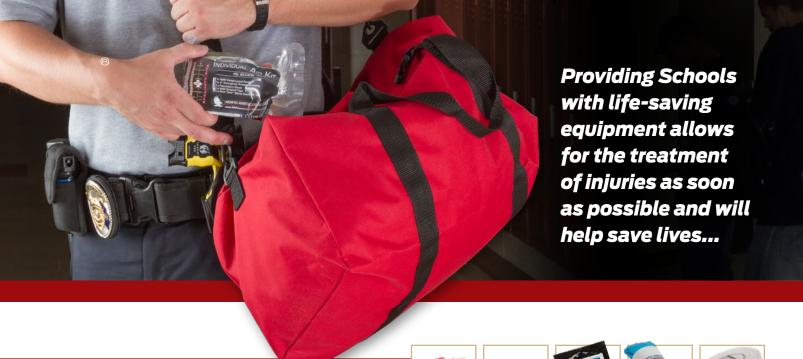

#### Kit Dimensions:

H 5.75 in. x W 3.5 in. x D 2 in.

**Wt:** 6.6 oz

Item#

85-0404

Mass Crisis Incident Kit

- Designed to store & transport Individual Aid Kits to classrooms, cafeterias, auditoriums or other areas where a large mass of injured people are gathered
- Contains 40 Individual Aid Kits packaged in a medium-sized duffle style bag
- Designed to be carried over the shoulder or hand carried on scene

| Color | Item#   |
|-------|---------|
| RFD   | 85-0411 |

**Kit Dimensions:** H 10 in. x W 20 in. x D 10 in. **Wt:** 16.5 lb

**Casualty Response Kits** 

School Crisis Incident Preparedness

The necessary emergency first aid products to treat several injured persons ranging from minor to severe injuries...