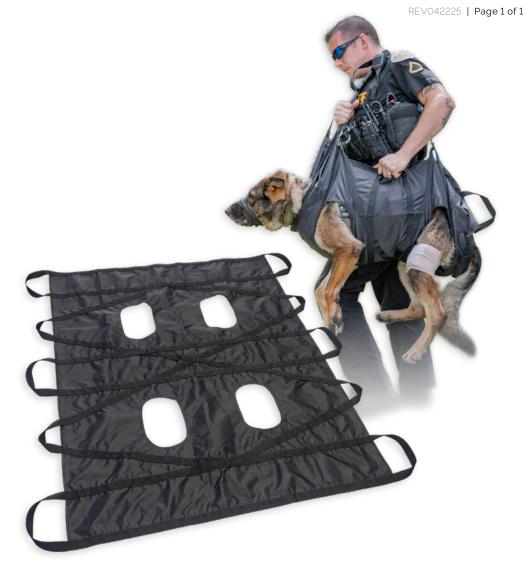

The NAR® K-9 Litter is a lightweight, compact litter designed for the movement of injured canines. The nylon litter can be packed to store in a cargo pocket or pouch and can be quickly deployed. The litter has leg cut outs to place the canine in the litter for safe movement. The K-9 Litter also has six large and four small carry handles for balanced carrying and allows for one to four person carries. The maximum weight capacity for each K-9 litter is 700 lbs.

## FEATURES/SPECIFICATIONS

- Lightweight, compact litter for the movement of an injured canine
- Leg cut outs to safety carry the canine in the litter

- Six large and four small carry handles that allow for one to four person carries
- Can be carried in cargo pocket or pouch