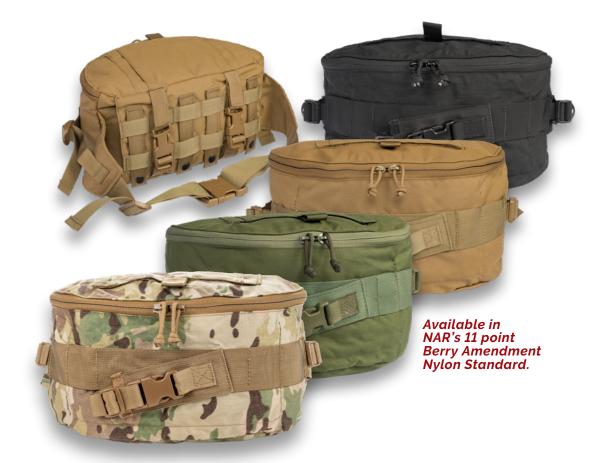

# SQUAD KIT (BAG ONLY)

## Includes Enhanced Hip Stabilization System to Keep the Squad Kit Bag from Flipping Over When Worn at the Waist...

Contoured profile, large central compartment, multiple attachment points & front trauma-shear storage. Multiple-load carriage capabilities (fanny pack, over the shoulder, attachments for 3-day assault packs & MOLLE-style webbing).

### SQUAD KIT BAG

| ITEM #   | COLOR    | NSN              |
|----------|----------|------------------|
| 80-0034  | Black    | 6515-01-537-3093 |
| 80-0036  | Coyote   | 6515-01-537-3106 |
| 80-0035  | OD Green | 6515-01-537-3101 |
| 80-0242T | Mulitcam |                  |