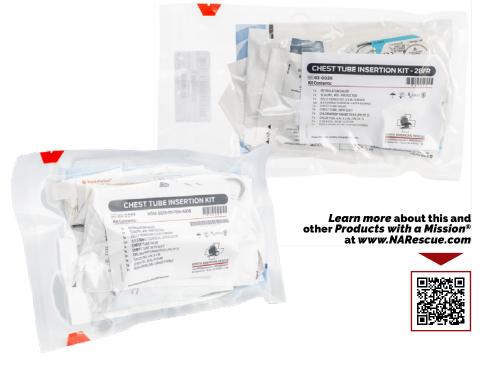

# CHEST TUBE INSERTION KIT

The NAR® Chest Tube Insertion Kit is designed to provide the necessary equipment needed to perform emergency chest tube thoracostomy. The compact and lightweight kit is packaged in an easy to open, vacuum sealed pouch, the kit can be stored in your kit or crash cart.

# KIT CONTENTS

- 1 x Petrolatum Gauze 3 in. x 18 in.
- 1 x Protected #10 Scalpel
- 1 x Hemostat, Kelly Curved 5.5 in.
- 1pr Sterile Surgical Latex Gloves 8.5 in.
- 1 x Chest Tube Valve

- 1x Chest Tube, 28 or 36 French Soft
- 1 x Chloraprep Swabsticks, 3 per pkg
- 1 x Gauze Pad (2 pk) 4 in. x 4 in.
- 1 x O-Silk Suture, 30 in.
- 1 x Curved Roch-Peon, Sterile 8.5 in.

### FEATURES/SPECIFICATIONS

- Designed to provide the necessary equipment needed to perform emergency chest tube thoracostomy
- Compact and lightweight kit packaged in an easy to open, vacuum sealed pouch
- Can be stored in your kit or crash cart