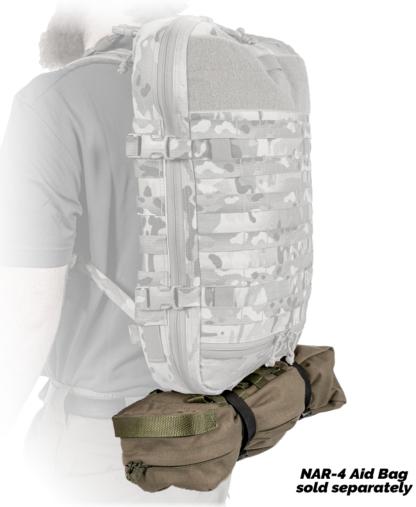

### For Particularly Demanding Environments

The MediWear EVA Litter 23S is a quick, easy to assemble lightweight, compact casualty litter that allows rapid transport of casualties. The telescopic poles are constructed out of extremely durable carbon fiber, with new aluminum pole ends that quickly and easily deploy. The litter includes a carrying case that can be secured to load bearing equipment using the MOLLE attachment system.