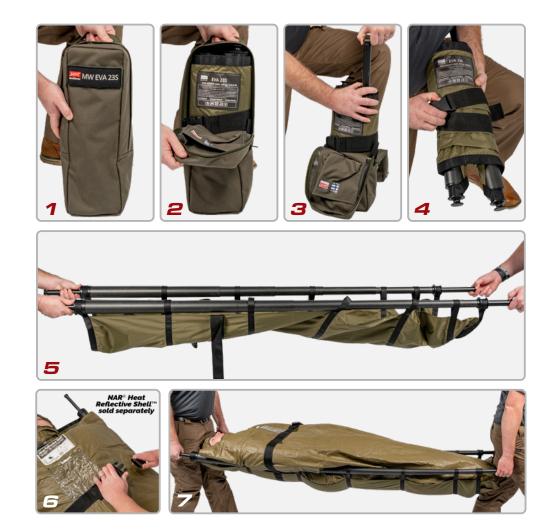

# MW EVA LITTER 23S

WITH CASE

### For Particularly Demanding Environments

The MediWear EVA Litter 23S is a quick, easy to assemble lightweight, compact casualty litter that allows rapid transport of casualties. The telescopic poles are constructed out of extremely durable carbon fiber, with new aluminum pole ends that quickly and easily deploy. The litter includes a carrying case that can be secured to load bearing equipment using the MOLLE attachment system.

## MW EVA LITTER 23S

WITH CASE