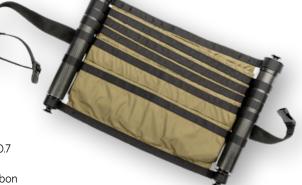

### For Particularly Demanding Environments

The MediWear EVA Litter 23S is a quick, easy to assemble lightweight, compact casualty litter that allows rapid transport of casualties. The telescopic poles are constructed out of extremely durable carbon fiber, with new aluminum pole ends that quickly and easily deploy. The litter includes a carrying case that can be secured to load bearing equipment using the MOLLE attachment system.

The light weight and small size of the product make it suitable for carrying into particularly demanding environments where carrying capacity, muscle strength, and reaction time can be the difference between a life lost or a life saved.