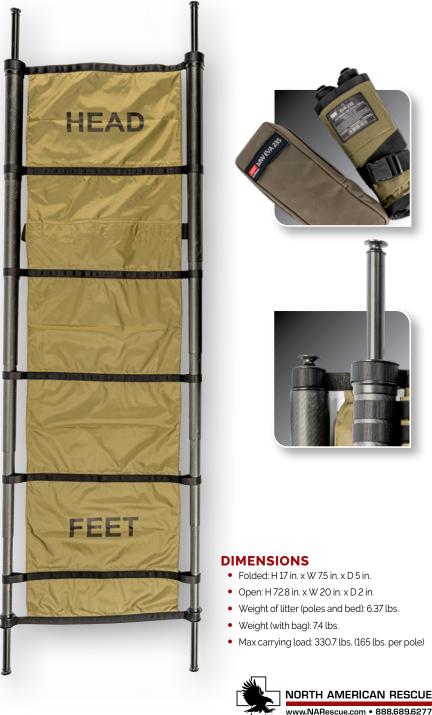

### For Particularly Demanding Environments

The MediWear EVA Litter 23S is a quick, easy to assemble lightweight, compact casualty litter that allows rapid transport of casualties. The telescopic poles are constructed out of extremely durable carbon fiber, with new aluminum pole ends that quickly and easily deploy. The litter includes a carrying case that can be secured to load bearing equipment using the MOLLE attachment system.

#### FEATURES/SPECIFCATIONS

- Weighs 6.37 lbs. and can carry up to 330.7 lbs. (165 lbs. per pole)
- Telescopic poles are constructed of carbon fiber with new aluminum carry handles at each pole end, making it significantly easier to deploy
- Has integrated patient belt
- Litter Bed consists of 75% PA and 25% PU
- Fabric finish is water and dirt repellent