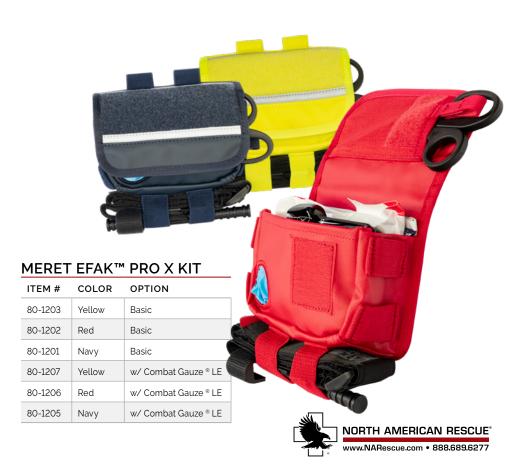

### MERET EFAK™ PRO X KIT

The EFAK $^{\text{TM}}$  PRO  $X^{\text{TM}}$  is available in high viz yellow, red, & navy, constructed from waterproof, durable, wipe-clean tarpaulin, and are designed specifically to easily clean and remove blood borne pathogens.

# Learn more about this and other Products with a Mission® at www.NARescue.com MERET EFAK™ PRO X KIT ITEM# COLOR OPTION 80-1203 Yellow Basic

#### **DIMENSIONS**

- H 4.50 in. x W 6.25 in. x D 1.00 in.
- Weight: 0.95 lbs

 80-1202
 Red
 Basic

 80-1201
 Navy
 Basic

 80-1207
 Yellow
 w/ Combat Gauze \* LE

 80-1206
 Red
 w/ Combat Gauze \* LE

 80-1205
 Navy
 w/ Combat Gauze \* LE