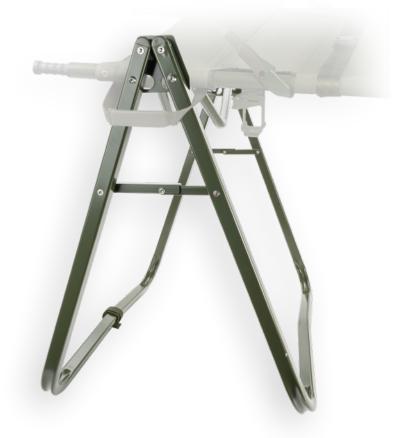

### Lightweight and compact aluminum folding litter stands

Designed to lock into place and provide a stable platform for the patient, the OSL litter stands come in a set of 3 and accommodate the oversized OSL litter. Equipped with litter stirrups to restrict the litter from sliding front to back. Once the stands are opened, the cross members easily lock into place.

### FEATURES/SPECIFCATIONS

- Set of 3 lightweight aluminum stanchions to accommodate our oversized OSL™ Litter
- Added stability for the patient
- Better access for the medic
- Easy to open; quickly locks to secure litter
- Easily folded for transport & storage