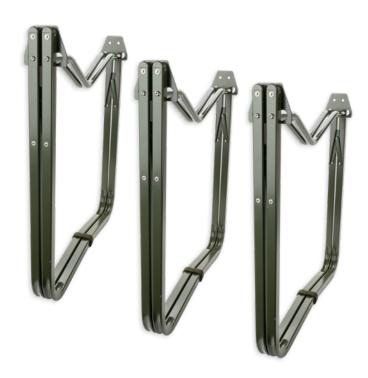

## **OSL LITTER STANDS**

SFT OF 3

Learn more about this and other Products with a Mission® at www.NARescue.com

### Lightweight and compact aluminum folding litter stands

Designed to lock into place and provide a stable platform for the patient, the OSL litter stands come in a set of 3 and accommodate the oversized OSL litter. Equipped with litter stirrups to restrict the litter from sliding front to back. Once the stands are opened, the cross members easily lock into place.

### FEATURES/SPECIFCATIONS

- Set of 3 lightweight aluminum stanchions to accommodate our oversized OSL™ Litter
- Added stability for the patient
- Better access for the medic
- Easy to open; quickly locks to secure litter
- Easily folded for transport & storage

#### **DIMENSIONS**

- Folded: H 34 in. x W 25 in. x D 2.5 in.
- Extended Height: 32 in.
- Base Width: 23.5 in.
- Weight: 28.5 lb
- Unit of Issue: Set of 3
- Payload: 1600 lb