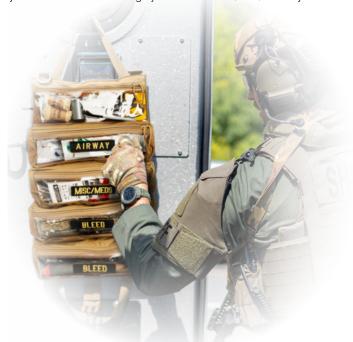

### Easy Access...

Introducing the NAR® Mini Trauma Sheet Kit, a portable, compact rollable sheet packed with essential first aid and essential life-saving equipment that addresses injuries caused by penetrating or blast trauma. The Mini Trauma Sheet Kit can be rolled up to be carried to an incident, or hung in an ambulance, vehicle, or aircraft for easy access to medical supplies.

The Mini Trauma Sheet Kit features clear vinyl pouches for easy identification of contents, and each pouch can be accessed through the large zipper opening. Pouches have exterior loop fields enabling the use of hook and loop name tape labeling. The kit incudes two "BLEED", one "MISC/MEDS", and one "AIRWAY" name tapes.