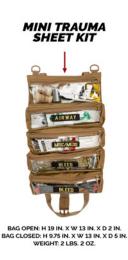

## MINI TRAUMA SHEET KIT

### Easy Access...

Introducing the NAR® Mini Trauma Sheet Kit, a portable, compact rollable sheet packed with essential first aid and essential life-saving equipment that addresses injuries caused by penetrating or blast trauma. The Mini Trauma Sheet Kit can be rolled up to be carried to an incident, or hung in an ambulance, vehicle, or aircraft for easy access to medical supplies.

The Mini Trauma Sheet Kit features clear vinyl pouches for easy identification of contents, and each pouch can be accessed through the large zipper opening. Pouches have exterior loop fields enabling the use of hook and loop name tape labeling. The kit incudes two "BLEED", one "MISC/MEDS", and one "AIRWAY" name tapes.

#### **DIMENSIONS**

- Closed: W 13 in. x L 9.75 in. x D 5 in.
- Open: W 13 in. x L 19 in. x D 2 in.
- Weight: 2.13 lbs.