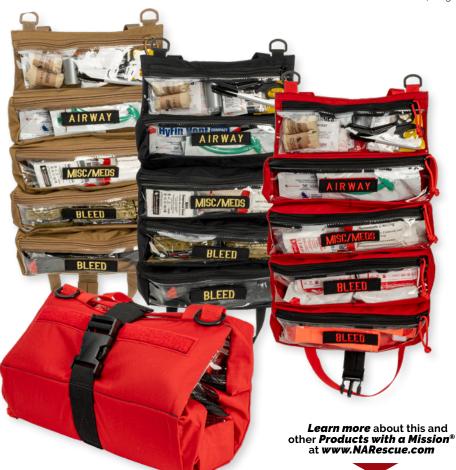

### Easy Access...

Introducing the NAR® Mini Trauma Sheet Kit, a portable, compact rollable sheet packed with essential first aid and essential life-saving equipment that addresses injuries caused by penetrating or blast trauma. The Mini Trauma Sheet Kit can be rolled up to be carried to an incident, or hung in an ambulance, vehicle, or aircraft for easy access to medical supplies.

The Mini Trauma Sheet Kit features clear vinyl pouches for easy identification of contents, and each pouch can be accessed through the large zipper opening. Pouches have exterior loop fields enabling the use of hook and loop name tape labeling. The kit incudes two "BLEED", one "MISC/MEDS", and one "AIRWAY" name tapes.

The Mini Trauma Sheet Kits are available in different levels of care: Basic, and Basic with QuikClot® Bleeding Control Dressing. The Kits are available in your choice of the following nylon colors: Black, Red, and Coyote.