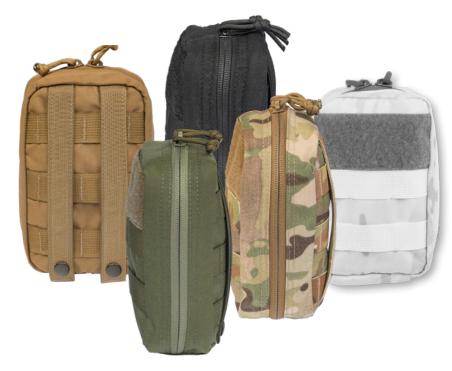

## Rugged and streamlined MOLLE/PALS Bag

Specially designed rugged nylon bag with easy MOLLE/PALS style attachment to the assault vest or body armor. This streamlined carrying option comes in your choice of 7 nylon color options. Available in NAR's 11 point Berry Amendment Nylon Standard.

<sup>\*</sup> Explore TORK kit options at www.NARescue.com

ITEM#

80-0227T

80-0228T

80-0237T

80-0231T

80-0989W

80-1596T