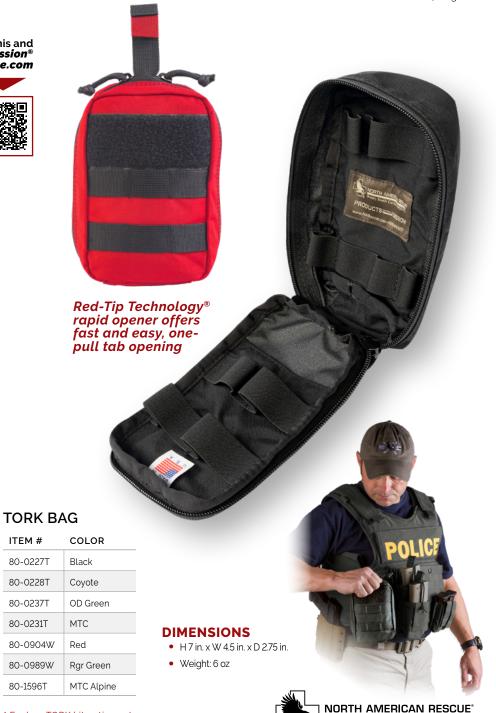

## TACTICAL OPERATOR **RESPONSE BAG** (TORK)

**Learn more** about this and other **Products with a Mission**® at www.NARescue.com

## Rugged and streamlined MOLLE/PALS Bag

Specially designed rugged nylon bag with easy MOLLE/PALS style attachment to the assault vest or body armor. This streamlined carrying option comes in your choice of 7 nylon color options. Available in NAR's 11 point Berry Amendment Nylon Standard.

The Tactical Operator Response Bag works seamlessly with the NAR® Quick Detach Panel (sold separately).

## FEATURES/SPECIFCATIONS

- Specially designed rugged nylon bag with easy MOLLE/PALS style attachment to the assault vest or body armor
- Compatible with NAR® Quick Detach Panels (sold separately)
- Bag Only

<sup>\*</sup> Explore TORK kit options at www.NARescue.com

ITEM#

80-0227T

80-0228T

80-0237T

80-0231T

80-0989W

80-1596T