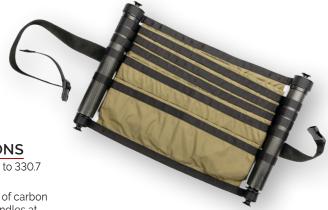

#### For Particularly Demanding Environments

The MediWear EVA Litter 23S is a quick, easy to assemble lightweight, compact casualty litter that allows rapid transport of casualties. The telescopic poles are constructed out of extremely durable carbon fiber, with new aluminum pole ends that quickly and easily deploy. The litter includes a carrying case that can be secured to load bearing equipment using the MOLLE attachment system.

- Weighs 6.37 lbs. and can carry up to 330.7 lbs. (165 lbs. per pole)
- Telescopic poles are constructed of carbon fiber with new aluminum carry handles at each pole end, making it significantly easier to deploy
- Has integrated patient belt
- Litter Bed consists of 75% PA and 25% PU
- Fabric finish is water and dirt repellent