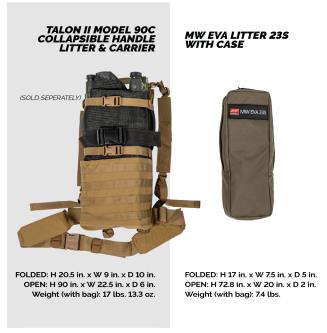

#### **DIMENSIONS**

- Folded: H 17 in. x W 7.5 in. x D 5 in.
- Open: H 72.8 in. x W 20 in. x D 2 in.
- Weight of litter (poles and bed): 6.37 lbs.
- Weight (with bag): 7.4 lbs.
- Max carrying load: 330.7 lbs. (165 lbs. per pole)