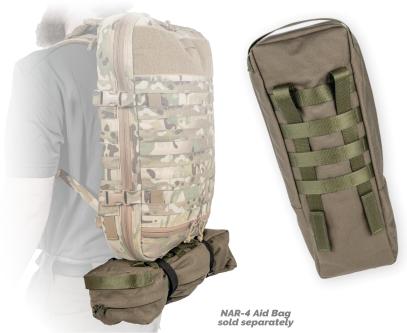

#### For Particularly Demanding Environments

The MediWear EVA Litter 23S is a quick, easy to assemble lightweight, compact casualty litter that allows rapid transport of casualties. The telescopic poles are constructed out of extremely durable carbon fiber, with new aluminum pole ends that quickly and easily deploy. The litter includes a carrying case that can be secured to load bearing equipment using the MOLLE attachment system.