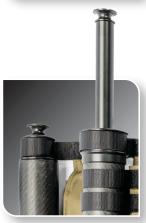

- Weighs 6.37 lbs. and can carry up to 330.7 lbs. (165 lbs. per pole)
- Telescopic poles are constructed of carbon fiber with new aluminum carry handles at each pole end, making it significantly easier to deploy
- Has integrated patient belt
- Litter Bed consists of 75% PA and 25% PU
- Fabric finish is water and dirt repellent