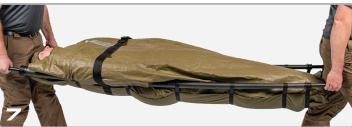

#### For Particularly Demanding Environments

The MediWear EVA Litter 23S is a quick, easy to assemble lightweight, compact casualty litter that allows rapid transport of casualties. The telescopic poles are constructed out of extremely durable carbon fiber, with new aluminum pole ends that quickly and easily deploy. The litter includes a carrying case that can be secured to load bearing equipment using the MOLLE attachment system.

- Weighs 6.37 lbs. and can carry up to 330.7 lbs. (165 lbs. per pole)
- Telescopic poles are constructed of carbon fiber with new aluminum carry handles at each pole end, making it significantly easier to deploy
- Has integrated patient belt
- Litter Bed consists of 75% PA and 25% PU
- Fabric finish is water and dirt repellent