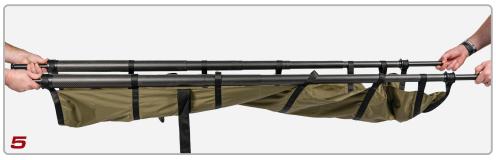

#### For Particularly Demanding Environments

The MediWear EVA Litter 23S is a quick, easy to assemble lightweight, compact casualty litter that allows rapid transport of casualties. The telescopic poles are constructed out of extremely durable carbon fiber, with new aluminum pole ends that quickly and easily deploy. The litter includes a carrying case that can be secured to load bearing equipment using the MOLLE attachment system.

- Weighs 6.37 lbs. and can carry up to 330.7 lbs. (165 lbs. per pole)
- Telescopic poles are constructed of carbon fiber with new aluminum carry handles at each pole end, making it significantly easier to deploy
- Has integrated patient belt
- Litter Bed consists of 75% PA and 25% PU
- Fabric finish is water and dirt repellent

#### **DIMENSIONS**

- Folded: H 17 in. x W 7.5 in. x D 5 in.
- Open: H 72.8 in. x W 20 in. x D 2 in.
- Weight of litter (poles and bed): 6.37 lbs.
- Weight (with bag): 7.4 lbs.
- Max carrying load: 330.7 lbs. (165 lbs. per pole)