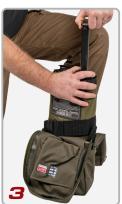

#### For Particularly Demanding Environments

The MediWear EVA Litter 23S is a quick, easy to assemble lightweight, compact casualty litter that allows rapid transport of casualties. The telescopic poles are constructed out of extremely durable carbon fiber, with new aluminum pole ends that quickly and easily deploy. The litter includes a carrying case that can be secured to load bearing equipment using the MOLLE attachment system.

The light weight and small size of the product make it suitable for carrying into particularly demanding environments where carrying capacity, muscle strength, and reaction time can be the difference between a life lost or a life saved.