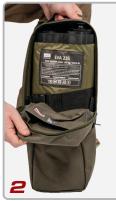

#### For Particularly Demanding Environments

The MediWear EVA Litter 23S is a quick, easy to assemble lightweight, compact casualty litter that allows rapid transport of casualties. The telescopic poles are constructed out of extremely durable carbon fiber, with new aluminum pole ends that quickly and easily deploy. The litter includes a carrying case that can be secured to load bearing equipment using the MOLLE attachment system.