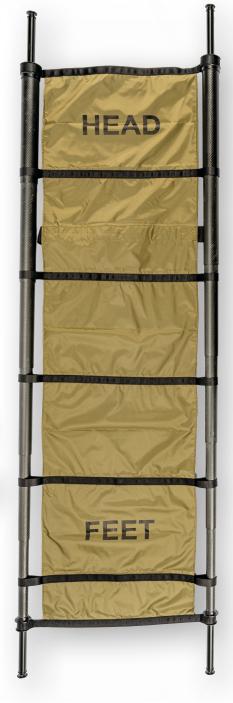

#### For Particularly Demanding Environments

The MediWear EVA Litter 23S is a quick, easy to assemble lightweight, compact casualty litter that allows rapid transport of casualties. The telescopic poles are constructed out of extremely durable carbon fiber, with new aluminum pole ends that quickly and easily deploy. The litter includes a carrying case that can be secured to load bearing equipment using the MOLLE attachment system.

- Weighs 6.37 lbs. and can carry up to 330.7 lbs. (165 lbs. per pole)
- Telescopic poles are constructed of carbon fiber with new aluminum carry handles at each pole end, making it significantly easier to deploy
- Has integrated patient belt
- Litter Bed consists of 75% PA and 25% PU
- Fabric finish is water and dirt repellent

#### **DIMENSIONS**

- Folded: H 17 in. x W 7.5 in. x D 5 in.
- Open: H 72.8 in. x W 20 in. x D 2 in.
- Weight of litter (poles and bed): 6.37 lbs.
- Weight (with bag): 7.4 lbs.
- Max carrying load: 330.7 lbs. (165 lbs. per pole)