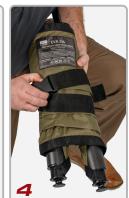

#### For Particularly Demanding Environments

The MediWear EVA Litter 23S is a quick, easy to assemble lightweight, compact casualty litter that allows rapid transport of casualties. The telescopic poles are constructed out of extremely durable carbon fiber, with new aluminum pole ends that quickly and easily deploy. The litter includes a carrying case that can be secured to load bearing equipment using the MOLLE attachment system.

- Weighs 6.37 lbs. and can carry up to 330.7 lbs. (165 lbs. per pole)
- Telescopic poles are constructed of carbon fiber with new aluminum carry handles at each pole end, making it significantly easier to deploy
- Has integrated patient belt
- Litter Bed consists of 75% PA and 25% PU
- Fabric finish is water and dirt repellent