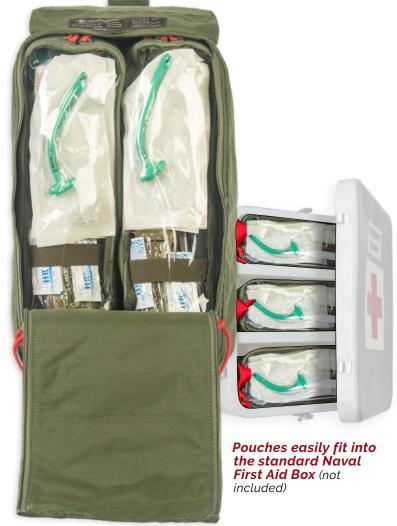

Two internal pouches are identical & provide rapid access & organization of critical life saving equipment needed to render on-scene care at sea. Constructed of Berry Amendment 500D CORDURA® solution dyed nylon with GhillieTEX™ hardware for near IR signature reduction and sand/ water resistant, self-repairing zippers with silent 550 cord pulls. Both outer bag & 2 inner pouches are securable using antipilferage seals. Slim-line, lightweight kit stores easily on a wall and can be carried over the shoulder or bandolier-style.

## NAVAL GUN RESPONSE AID KIT

2 x Internal Pouches

## Each Internal Pouch contains:

Splint II

1 x Naval Gun Response Bag

**1** 3" Elastic Wrap Bandage

- 1x Naval Gun Response Bag, CCRK®
- 2 x Internal Pouches (Naval First Aid Box Response Kit)

## INTERNAL POUCH CONTENTS (Each)

- 1x Pouch (CCRK® Naval First Aid Box Response)
- 1x C-A-T® (Combat Application Tourniquet®)
- 1x ETD® 6 in. Emergency Trauma Dressing
- 1x ETD® Abdominal Emergency Trauma Dressing
- 1x NAR® Nasopharyngeal Airway 28F (117 MM) Pre-lubricated
- 1x Nasopharyngeal Airway 34F
- 1x Surgical Lubrication
- 1x CPR Mask, Microshield
- 1x HyFin® Vent Chest Seal Twin Pack
- 1x Fox Eye Shield with Garter
- 1x Roll 2 in. Surgical Tape
- 2 x SAM® Splint II
- 1x Elastic Wrap Bandage, 3 in.
- 1x Trauma Shears (7.25 in.)
- 1 pr Bear Claw® Nitrile Gloves, Large
- 1x Permanent Marker, Large