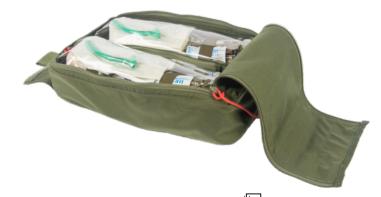

Two internal pouches are identical & provide rapid access & organization of critical life saving equipment needed to render on-scene care at sea. Constructed of Berry Amendment 500D CORDURA® solution dyed nylon with GhillieTEX™ hardware for near IR signature reduction and sand/ water resistant, self-repairing zippers with silent 550 cord pulls. Both outer bag & 2 inner pouches are securable using antipilferage seals. Slim-line, lightweight kit stores easily on a wall and can be carried over the shoulder or bandolier-style.

## NAVAL GUN RESPONSE AID KIT

2 x Internal Pouches

## Each Internal Pouch contains:

Splint II

1 x Naval Gun Response Bag

**1** 3" Elastic Wrap Bandage

- 1x Naval Gun Response Bag, CCRK®
- 2 x Internal Pouches (Naval First Aid Box Response Kit)

## INTERNAL POUCH CONTENTS (Each)

- 1x Pouch (CCRK® Naval First Aid Box Response)
- 1x C-A-T® (Combat Application Tourniquet®)
- 1x ETD® 6 in. Emergency Trauma Dressing
- 1x ETD® Abdominal Emergency Trauma Dressing
- 1x NAR® Nasopharyngeal Airway 28F (117 MM) Pre-lubricated
- 1x Nasopharyngeal Airway 34F
- 1x Surgical Lubrication
- 1x CPR Mask, Microshield
- 1x HyFin® Vent Chest Seal Twin Pack
- 1x Fox Eye Shield with Garter
- 1x Roll 2 in. Surgical Tape
- 2 x SAM® Splint II
- 1x Elastic Wrap Bandage, 3 in.
- 1x Trauma Shears (7.25 in.)
- 1 pr Bear Claw® Nitrile Gloves, Large
- 1x Permanent Marker, Large