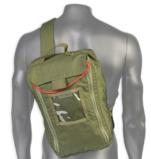

# Designed to meet the rigorous requirements of the U.S. Navy

For first responder emergency care equipment on board U.S. Naval Ships, Military Sealift Command Ships and afloat commercial vessels. Ergo dynamic, low profile casualty response system features 2 removable equipment pouches that attach via hook-&-loop to a lightweight, durable outer bag, thus meeting the requirements for the U.S. Navy's Naval Gun Response Aid Bag.

Two internal pouches are identical & provide rapid access & organization of critical life saving equipment needed to render on-scene care at sea. Constructed of Berry Amendment 500D CORDURA® solution dyed nylon with GhillieTEX™ hardware for near IR signature reduction and sand/ water resistant, self-repairing zippers with silent 550 cord pulls. Both outer bag & 2 inner pouches are securable using antipilferage seals. Slim-line, lightweight kit stores easily on a wall and can be carried over the shoulder or bandolier-style.

#### **DIMENSIONS**

- H 16 in. x W 11 in. x D 5.5 in.
- Weight: 4 lb 11 oz