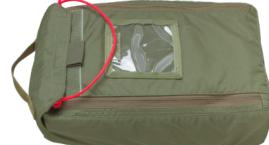

## NAVAL GUN RESPONSE AID KIT

Learn more about this and other Products with a Mission® at www.NARescue.com

# Designed to meet the rigorous requirements of the U.S. Navy

For first responder emergency care equipment on board U.S. Naval Ships, Military Sealift Command Ships and afloat commercial vessels. Ergo dynamic, low profile casualty response system features 2 removable equipment pouches that attach via hook-&-loop to a lightweight, durable outer bag, thus meeting the requirements for the U.S. Navy's Naval Gun Response Aid Bag.

Two internal pouches are identical & provide rapid access & organization of critical life saving equipment needed to render on-scene care at sea. Constructed of Berry Amendment 500D CORDURA® solution dyed nylon with GhillieTEX™ hardware for near IR signature reduction and sand/ water resistant, self-repairing zippers with silent 550 cord pulls. Both outer bag & 2 inner pouches are securable using antipilferage seals. Slim-line, lightweight kit stores easily on a wall and can be carried over the shoulder or bandolier-style.

## NAVAL GUN RESPONSE AID KIT

2 x Internal Pouches