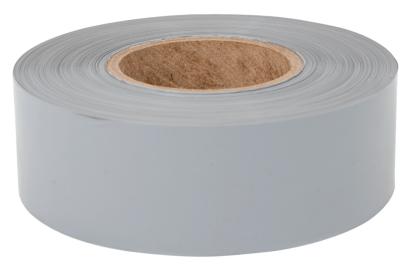

# TRIAGE TAPE GRAY

## Quickly & visually identify expectant casualties...

North American Rescue's Gray Triage Tape is one roll of marking tape needed to triage patients or to identify specific triage areas using a triage system, such as the SALT system, on the scene of a mass casualty incident. Each roll of tape contains 300 feet of highly visible and durable non adhesive PVC tape. The color gray for triaging casualties signifies that the patient is "Expectant."

#### Features:

- 1.2 in. x 300 ft. roll
- Durable non adhesive PVC material
- Sold as a single roll

### **Specifications:**

- Roll Dimensions: W 1.1875 in. x L 300 ft.
- Weight: 0.32 lbs.

| Triage Tape - Gray |      |
|--------------------|------|
| ITEM#              | NSN# |
| ZZ-1810            |      |