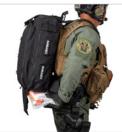

### **Quick Dispensing Of Critical Lifesaving Products** To Multiple Patients

The Mass Casualty Incident-Throw Kit Dispenser Kit (MCI-TKD) is our next iteration in the MCI line of bags. This bag is unique as it contains an inner main compartment specifically designed for quick deployment of point of injury kits. The bag offers quick dispensing of critical lifesaving products to multiple patients all in one vehicle kit.

> The MCI-TKD includes up to 8 quick throw kits as well as additional side and front pockets for commonly

> > used point of wounding supplies. It features one handed quick release zippers on sides and front with all silent zipper pulls. Removable backpack straps utilize low profile G-Hook attachment for customization from 2 shoulder straps, bandoliers style, etc.