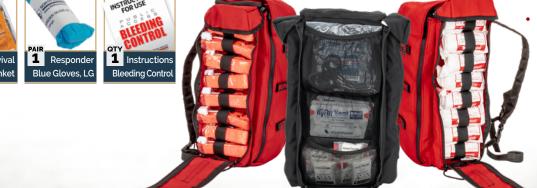

> The MCI-TKD includes up to 8 quick throw kits as well as additional side and front pockets for commonly

> > used point of wounding supplies. It features one handed quick release zippers on sides and front with all silent zipper pulls. Removable backpack straps utilize low profile G-Hook attachment for customization from 2 shoulder straps, bandoliers style, etc.

### **Kit Contents:**

- 8 x Individual Throw Kits Bleeding Control
- 8 x C-A-T® Tourniquet Black
- 8 x NAR® Wound Packing Gauze
- 8 x NAR® Responder Emergency Trauma Dressing (ETD®), 4 in. Rolled
- 4 x HyFin® Vent Compact Chest Seal Twin Pack
- 1x NAR® QuikLitter Lite Black
- 2 x Responder Shears, Large

## INDIVIDUAL BLEEDING CONTROL THROW KIT CONTENTS:

### Ind. Throw Kit Contents:

- 1 x C-A-T® Tourniquet Orange
- 1x NAR® Wound Packing Gauze
- 1x NAR® Responder ETD®, 4 in. Flat
- 1x HyFin® Vent Compact Chest Seal Twin Pack
- 1x NAR® Survival Blanket
- 1x Bleeding Control Instruction Card
- 1 pr Responder Gloves Blue, Large