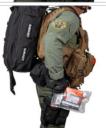

### **Quick Dispensing Of Critical Lifesaving Products** To Multiple Patients

The Mass Casualty Incident-Throw Kit Dispenser Kit (MCI-TKD) is our next iteration in the MCI line of bags. This bag is unique as it contains an inner main compartment specifically designed for quick deployment of point of injury kits. The bag offers quick dispensing of critical lifesaving products to multiple patients all in one vehicle kit.

> The MCI-TKD includes up to 8 quick throw kits as well as additional side and front pockets for commonly

> > used point of wounding supplies. It features one handed quick release zippers on sides and front with all silent zipper pulls. Removable backpack straps utilize low profile G-Hook attachment for customization from 2 shoulder straps, bandoliers style, etc.