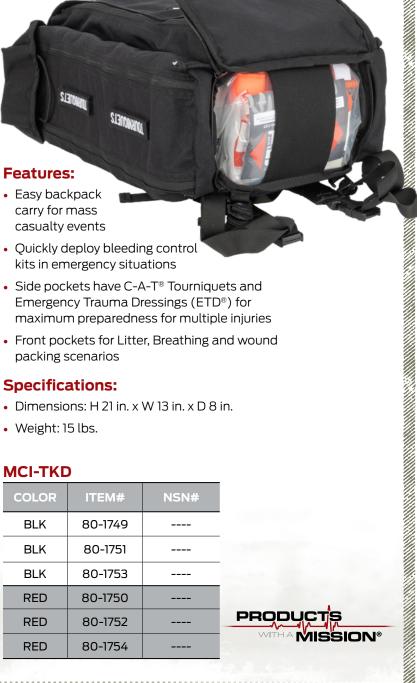

## NORTH AMERICAN RESCUE®

www.NARescue.com • 888.689.6277

- kits in emergency situations
- Emergency Trauma Dressings (ETD®) for maximum preparedness for multiple injuries
- Front pockets for Litter, Breathing and wound packing scenarios

### **Specifications:**

- Dimensions: H 21 in. x W 13 in. x D 8 in.
- Weight: 15 lbs.

### **MCI-TKD**

| COLOR | ITEM#   | NSN# |
|-------|---------|------|
| BLK   | 80-1749 |      |
| BLK   | 80-1751 |      |
| BLK   | 80-1753 |      |
| RED   | 80-1750 |      |
| RED   | 80-1752 |      |
| RED   | 80-1754 |      |