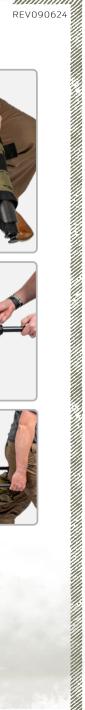

### For Particularly Demanding Environments

The MediWear EVA Litter 23S is a quick, easy to assemble lightweight, compact casualty litter that allows rapid transport of casualties. The telescopic poles are constructed out of extremely durable carbon fiber, with new aluminum pole ends that quickly and easily deploy. The litter includes a carrying case that can be secured to load bearing equipment using the MOLLE attachment system.