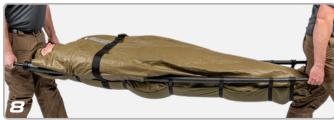

### For Particularly Demanding Environments

The MediWear EVA Litter 23S is a quick, easy to assemble lightweight, compact casualty litter that allows rapid transport of casualties. The telescopic poles are constructed out of extremely durable carbon fiber, with new aluminum pole ends that quickly and easily deploy. The litter includes a carrying case that can be secured to load bearing equipment using the MOLLE attachment system.

The light weight and small size of the product make it suitable for carrying into particularly demanding environments where carrying capacity, muscle strength, and reaction time can be the difference between a life lost or a life saved.