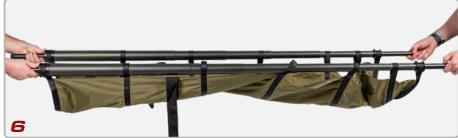

### For Particularly Demanding Environments

The MediWear EVA Litter 23S is a quick, easy to assemble lightweight, compact casualty litter that allows rapid transport of casualties. The telescopic poles are constructed out of extremely durable carbon fiber, with new aluminum pole ends that quickly and easily deploy. The litter includes a carrying case that can be secured to load bearing equipment using the MOLLE attachment system.

#### **Features:**

- Weighs 6.37 lbs. and can carry up to 330.7 lbs. (165 lbs. per pole)
- Telescopic poles are constructed of carbon fiber with new aluminum carry handles at each pole end, making it significantly easier to deploy
- Has integrated patient belt
- Litter Bed consists of 75% PA and 25% PU
- Fabric finish is water and dirt repellent