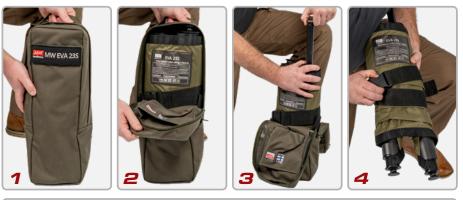

### For Particularly Demanding Environments

The MediWear EVA Litter 23S is a quick, easy to assemble lightweight, compact casualty litter that allows rapid transport of casualties. The telescopic poles are constructed out of extremely durable carbon fiber, with new aluminum pole ends that quickly and easily deploy. The litter includes a carrying case that can be secured to load bearing equipment using the MOLLE attachment system.

#### **Features:**

- Weighs 6.37 lbs. and can carry up to 330.7 lbs. (165 lbs. per pole)
- Telescopic poles are constructed of carbon fiber with new aluminum carry handles at each pole end, making it significantly easier to deploy
- Has integrated patient belt
- Litter Bed consists of 75% PA and 25% PU
- Fabric finish is water and dirt repellent