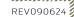

### For Particularly Demanding Environments

The MediWear EVA Litter 23S is a quick, easy to assemble lightweight, compact casualty litter that allows rapid transport of casualties. The telescopic poles are constructed out of extremely durable carbon fiber, with new aluminum pole ends that quickly and easily deploy. The litter includes a carrying case that can be secured to load bearing equipment using the MOLLE attachment system.

#### **Features:**

- Weighs 6.37 lbs. and can carry up to 330.7 lbs. (165 lbs. per pole)
- Telescopic poles are constructed of carbon fiber with new aluminum carry handles at each pole end, making it significantly easier to deploy
- Has integrated patient belt
- Litter Bed consists of 75% PA and 25% PU
- Fabric finish is water and dirt repellent