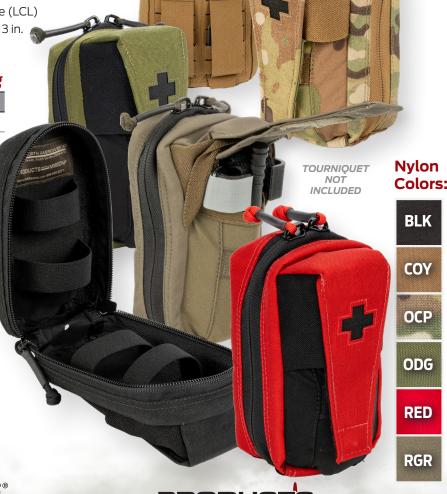

ROO® M-FAK LCL Bag Only

One of our most compact bags, now available in laser cut nylon!

The ROO M-FAK's super compact nylon bag features a unique front tourniquet pouch that easily opens with the pull of a tab for rapid one handed access to your tourniquet (sold separately) without the need to open the full kit. Multiple elastic loops on the interior allow for secure gear organization, while it's rugged exterior includes a Laser Cut Laminate (LCL) MOLLE style attachment for mounting in the standard vertical position as well as a 3 in. internal sleeve that accommodates horizontal attachment to your duty belt.

## **Features:**

- Bag ONLY, contents not included
- One of NAR's most compact, versatile Mini First Aid bags featuring rapid access front pouch
- 500 Denier nylon bag with interior elastic loops for secure gear organization
- Super compact, rugged nylon platform that allows attachment both vertically and horizontally
- The LCL ROO IFAKS bags are double spaced for the MOLLE attachment points on the rear of each IFAK bag for maximum adjustability and super secure mounting to any platform
- Compatible with NAR® Quick Detach Panels (sold separately)

## **ROO® M-FAK LCL Bag**

| COLOR | ITEM#   |
|-------|---------|
| BLK   | 80-1605 |
| COY   | 80-1607 |
| OCP   | 80-1608 |
| ODG   | 80-1646 |
| RED   | 80-1611 |
| RGR   | 80-1606 |

**NORTH AMERICAN RESCUE®** 