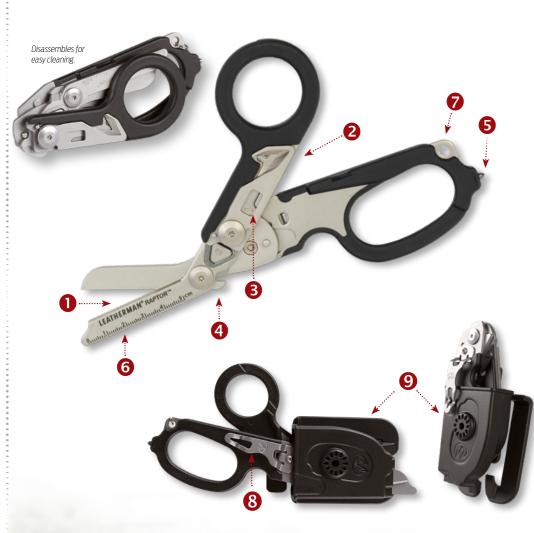

Components include precision 420HC stainless steel medical shears with a stow-away strap cutter and built-in oxygen tank wrench that may be quickly accessed with one hand, and can be used when the shears are open or closed. Additional components include an ultra-strong ring cutter that will easily cut through most standard gold bands, a carbide-tip glass breaker and handy 5 cm ruler.

The foldable shears come apart for easy cleaning and feature serrated blades to help grip materials for a strong fast cut. The ergonomic handles also feature glass-filled nylon scales and sport a lanyard hole and replaceable pocket clip for a variety of useful attachment points.

The Raptor<sup>™</sup> comes complete with an injection molded polymer holster which is also MOLLEcompatible and allows device storage in the open or folded position. The holster's secure rotating clip easily attaches to your vest, pack or duty belt allowing rapid access to your multi-tool when you need it.

### Features:

 420HC Stainless Steel Medical Shears 1 with serrations to help grip materials for a strong fast cut

RFV082624

- One-handed Strap Cutter ② with safety lock liner
  works whether the shears are open or closed
- Stow-away Oxygen Tank Wrench Stays out of the way until needed
- Ultra-strong Ring Cutter 4 works on most standard gold bands
- Carbide-tip Glass Breaker 
  quickly breaks standard civilian-grade glass during stressful rescue situations
- Convenient embedded 5 cm Ruler6
- Built-in attachment points: Lanyard Hole & replaceable Pocket Clip
- Device folds down for small cube space
- Shears disassemble for easy cleaning & maintenance
- Includes injection-molded polymer Holster 9 with rotating clip for rapid access from a vest, pack or duty belt; allows device storage in the open or folded positions; also MOLLE-compatible