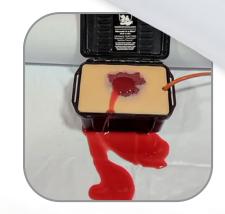

## **PORTABLE BLEED TRAY**

REV082324

The inflatable bleed table tray is perfect for your mobile training needs. Set up a bleeding control station anywhere using this simple device. This lightweight vinyl tray can be inflated on site, and features a drain plug for easy emptying. After use, simply wipe it down, dry it out, and save it for your next exercise. Patch repair kit included.