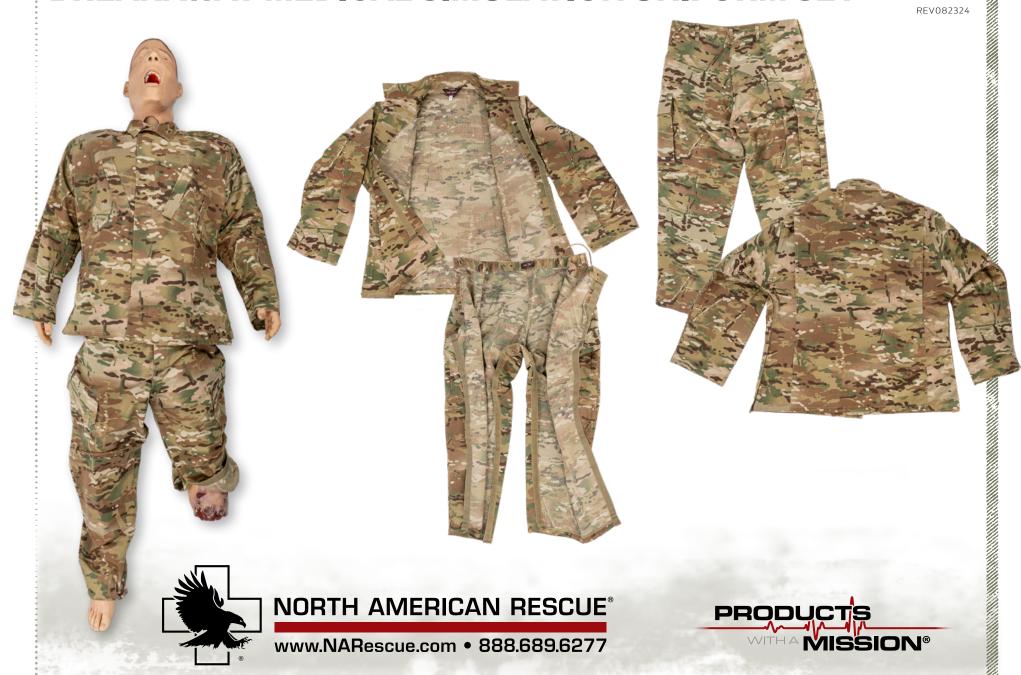

## **BREAKAWAY MEDICAL SIMULATION UNIFORM SET**

REV082324

The Breakaway Medical Simulation Uniform Set comes with one shirt and one pair of pants, and comes in Scorpion OCP (Operational Camouflage Pattern). The set is one size - XL.

The Breakaway Medical Simulation Pants features side cargo pockets, and multiple hook and loop fasteners, from waist to bottom of crotch and down the crotch inseam of both legs.

The Breakaway Medical Simulation Shirt features two breast pockets, with loop piling name tags over the pockets. There is a hook and loop closure down center of chest, closures down the length of the sleeves, and down the sides from armpit to waist. All of the hook and loop closures allow the garment to breakaway without cutting for repeated use.

Sized to fit both TOManikin and Tamikin simulators (not included), the hook and loop closures simplify dressing the manikin and also allow trainees the ability to quickly remove garments during patient assessment scenarios.

- Breakaway Medical Simulation Uniform Set includes one shirt and one pair of pants
- Features multiple hook and loop closures, allowing the garment to breakaway without cutting for repeated use
- One size XL
- Fits TOMManikin and Tamikin Simulators (not included)