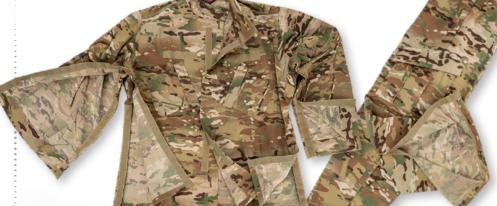

## **BREAKAWAY MEDICAL SIMULATION UNIFORM SET**

REV082324

The Breakaway Medical Simulation Uniform Set comes with one shirt and one pair of pants, and comes in Scorpion OCP (Operational Camouflage Pattern). The set is one size - XL.

The Breakaway Medical Simulation Pants features side cargo pockets, and multiple hook and loop fasteners, from waist to bottom of crotch and down the crotch inseam of both legs.

The Breakaway Medical Simulation Shirt features two breast pockets, with loop piling name tags over the pockets. There is a hook and loop closure down center of chest, closures down the length of the sleeves, and down the sides from armpit to waist. All of the hook and loop closures allow the garment to breakaway without cutting for repeated use.

- Breakaway Medical Simulation Uniform Set includes one shirt and one pair of pants
- Features multiple hook and loop closures, allowing the garment to breakaway without cutting for repeated use
- One size XL
- Fits TOMManikin and Tamikin Simulators (not included)