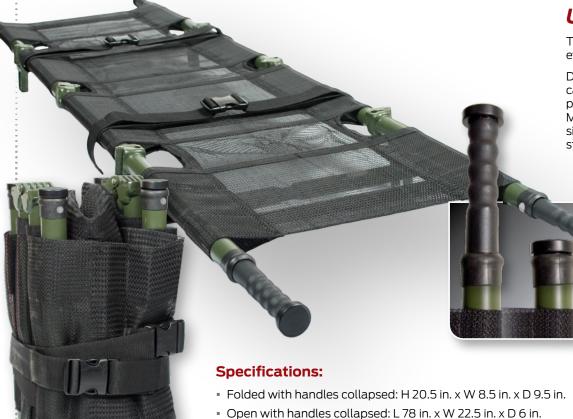

## **Features:**

- Advanced, innovative combat evacuation system featuring patented portable quadfold design with retractable handles
- Developed to U.S. Army requirements
- Retractable, ergonomically designed handles
- Automatic locking hinges
- Slip-resistant, chemical-resistant ripstop fabric tested & approved by Federal & private labs using live warfare agents
- 6 IV-attachment points, 2 patient-securing straps
- U.S. Patents 6,842,923 & 5,598,592, Patent(s) Pending

• Ground Clearance: 1.5 in.

• Open with handles extended: L 90 in. x W 22.5 in. x D 6 in.