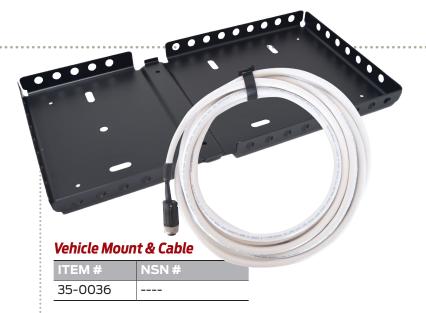

The APRU Vehicle Mount and Hardwire Cable stabilizes the Autonomous Portable Refrigeration Unit (APRU) when transported in a vehicle. Includes hardwire cable and installation support. Does not include strap.

#### Features:

- Compatible with the Autonomous Portable Refrigeration Unit (APRU) - sold separately
- Does not include strap

### **Dimensions:**

- Vehicle Mount Dimensions:
  H 1.25 in. x W 10 in. x L 19.25 in.
- Hardwire Cable Length: 15 ft.
- Total Weight: 5.2 lbs.

AUTONOMOUS PORTABLE REFRIGERATION UNIT