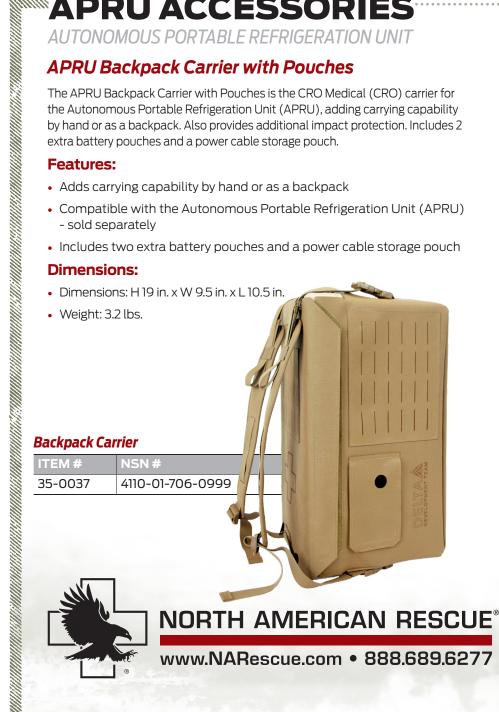

# **APRU Backpack Carrier with Pouches**

The APRU Backpack Carrier with Pouches is the CRO Medical (CRO) carrier for the Autonomous Portable Refrigeration Unit (APRU), adding carrying capability by hand or as a backpack. Also provides additional impact protection. Includes 2 extra battery pouches and a power cable storage pouch.

#### **Features:**

- Adds carrying capability by hand or as a backpack
- Compatible with the Autonomous Portable Refrigeration Unit (APRU) - sold separately
- Includes two extra battery pouches and a power cable storage pouch

#### **Dimensions:**

www.NARescue.com • 888.689.6277

ITEM # NSN# 35-0038