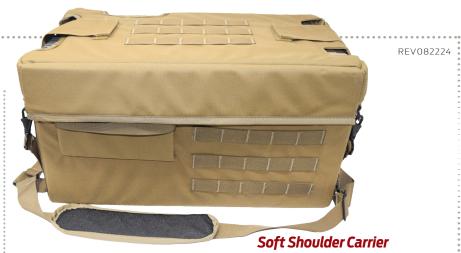

## APRU Soft-Shoulder Carrier (FTECH)

The APRU Soft-Shoulder Carrier is compatible with the Autonomous Portable Refrigeration Unit (APRU), adding carrying capability by hand. Also provides additional impact protection.

### **Features:**

- · Adds carrying capability by hand
- Provides additional impact protection
- Compatible with the Autonomous Portable Refrigeration Unit (APRU) - sold separately

#### **Dimensions:**

- Dimensions: H 19.5 in. x W 10 in. x L 11 in.
- Weight: 3 lbs.