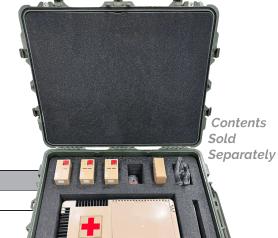

## **APRU Custom Foam Transport Case**

The APRU Custom Foam Transport Case is a heavy duty plastic transport box with laser-cut, custom foam for optimal protection of the Autonomous Portable Refrigeration Unit (APRU) and its accessories.

## **Features:**

- Heavy duty, with laser-cut custom foam inserts
- Compatible with the Autonomous Portable Refrigeration Unit (APRU) and its accessories
- · APRU and its accessories are sold separately

#### **Dimensions:**

- Dimensions
  H 30 in. x W 18 in. x D 23 in.
- · Weight: 41 lbs.

**Transport Case** 

ITEM#

35-0035

**NORTH AMERICAN RESCUE®** 

www.NARescue.com • 888.689.6277

APRU Vehicle Mount & Hardware Cable