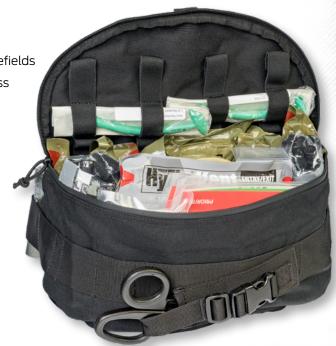

This kit and its contents are compact, durable and allow reliable and versatile interventions wherever the need arises. Offering a large central compartment and multiple attachment points, this kit maximizes storage space while maintaining a compact profile.

The kit can be carried around the waist as a belly-bag or slung over the shoulder in bandolier fashion. The level of careful detail in its design and configuration sustains the science and experience gained from the valuable lessons learned in the streets and on the urban battlefield.

### **Kit Contents:**

- 2 x C-A-T® (Combat Application Tourniquet®) Black
- 4 x NAR® S-Rolled Gauze
- 4 x NAR® Emergency Trauma Dressing, 6 in.
- 1x NAR® Abdominal Emergency Trauma Dressing
- 2 x NAR® Pre-Lubricated Nasopharyngeal Airway, 28F
- 1x Cyclone® New & Improved BVM
- 1x Tactical Suction Device
- 1x HyFin® Vent Chest Seal Twin Pack
- 2 x SAM® Splint II
- 5 pr Black Talon® Nitrile Trauma Gloves Black, Lg
- 1x NAR® Trauma Shears, Lg
- 24 x Polycarbonate Eye Shield
- 1x NAR® Surgical Tape, 2in.

• 2 x Triage Card (NAR T2 Tag®)

• 1x Bag (Squad)

Designed to provide personnel with the highest quality trauma supplies for the effective treatment of casualties in unconventional environments

**NORTH AMERICAN RESCUE®** 