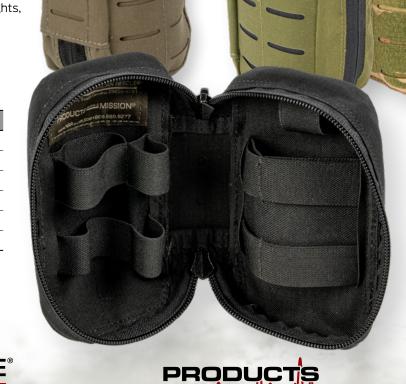

M-FAK LCL Bag Only

NAR's most compact IFAK bag, now available in laser cut nylon!

The Mini First Aid Kit (M-FAK) bag – now featuring Laser Cut Laminate (LCL) MOLLE – is a super compact, rugged nylon bag that opens via 550 cord zipper pulls from the side in a clam shell configuration utilizing (2) two main sleeves that open on both ends for easy access and features multiple elastic loops for secure gear organization. The bag's exterior includes a MOLLE backing for mounting in the standard vertical position as well as a 3 inch internal sleeve for accommodating horizontal attachment to your duty belt. The vertical mount can be set to open left-to-right or right-to-left based on shooter preference, while the horizontal mount on a belt allows opening directly to your C-A-T® tourniquet (sold separately). Also included are a loop patch on front of the bag for custom user labeling and (3) three MOLLE strips on the front, and (2) two MOLLE strips on the spine's edge to attach additional gear such as TQ/Holders, tactical lights, or knives (sold separately) if needed.

## **Features:**

- NAR's most compact, versatile Mini First Aid Kit bag - now with laser cut laminated MOLLE
- The LCL IFAKS are double spaced for the MOLLE attachment points ion the rear of each IFAK for maximum adjustability and super secure mounting to any platform
- Half the size of our popular T.O.R.K. platform

## **Specifications:**

- L 6 in. x W 3 in. x D 3 in.
- Weight: 8 oz