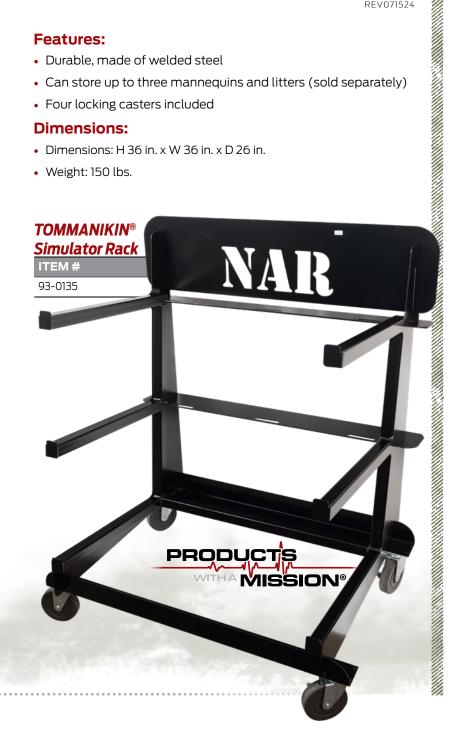

REV071524

The Tommanikin® Simulator Rack is a 3-shelf storage rack made of welded steel. It is designed to accommodate three Tommanikin® on NAR® Litters (Talon®, Raven®, T3 and MedEvac), as well as other NATO Litters (sold separately). Four locking casters are included with this product.

## **Features:**

- Durable, made of welded steel
- Can store up to three mannequins and litters (sold separately)
- Four locking casters included

## **Dimensions:**

- Dimensions: H 36 in. x W 36 in. x D 26 in.
- Weight: 150 lbs.