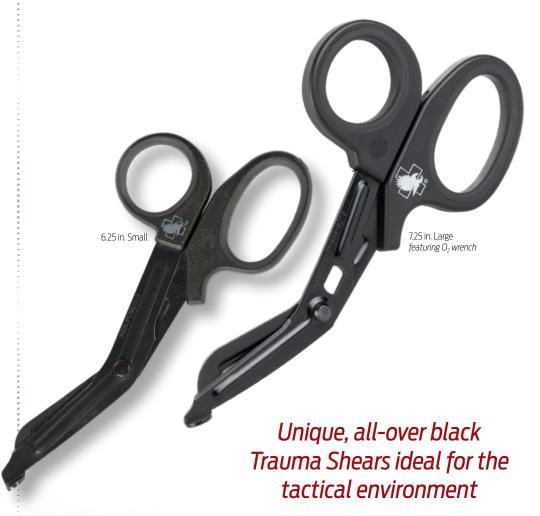

These are black shears made to meet the challenges of casualty care with precision and dependability. Our medical scissors come in two convenient lengths, 6.25 or 7.25 inches.

### **Features:**

- Premium-grade stainless steel with precision sharpness
- Enhanced serrated lower edge cuts through the toughest materials
- Clothing-lift lip and rounded tip for ultimate patient safety
- Soft-grip, non-slip contoured handles for maximum control even when wet
- Unique all-over black color
- Large shears include an O<sub>2</sub> wrench

## Small: L 6.25 in. x W 2.75 in. x D 0.3 in. Weight: 1.5 oz

Large:
 L 7.25 in. x W 3.7 in. x D 0.4 in.

Weight: 2 oz