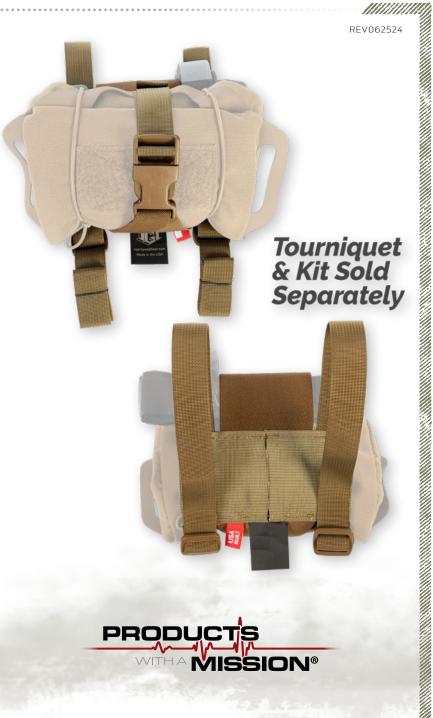

## REFLEX VEHICLE MOUNT

The ReFlex™ Vehicle Mount is a companion accessory to the ReFlex™ IFAK System, specifically designed to mount the ReFlex™ Med Roll to a vehicle head rest. It features an adjustable, nylon-and-elastic cinch strap closure that secures with a 1" side-release buckle, enabling this to fit the Med Roll regardless of how full it is packed. This mount attaches with two 1", adjustable nylon webbing straps that secure by threading through a tri-glide. The Med Roll can be removed guickly by pulling to the side, without the need to unbuckle the retention strap. This mount also includes a 3" elastic loop for the addition of a tourniquet.

## **Specifications:**

- Attaches ReFlex™ Med Roll to the back of a vehicle headrest.
- Universal design fits virtually all vehicles with detachable headrests
- Elastic cinch strap allows instant retrieval of the Med Roll from either side of the vehicle
- Built-in elastic tourniquet loop
- All-nylon construction