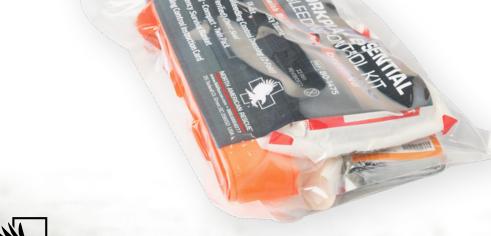

The Trauma and First Aid Kit Essential Bleeding Control Kit from North American Rescue® is designed as a portable First Aid Kit for the workplace that can supplement first aid kits that lack the critical items included in the updated ANSI/ISEA Z308.1-2021 Standard. This kit offers the ability to control major bleeding with the C-A-T® Tourniquet, the safest and most effective tourniquet on the market. Packaged in a convenient vacuum sealed pouch that is easily transported to the patient's side, the contents are protected from moisture and dust contamination. The included Emergency Survival Blanket provides body temperature control and hypothermia prevention. This Essential Bleeding Control Kit is a great addition to existing first aid kits - providing the additional equipment to address major bleeding. Be prepared for catastrophe in the workplace environment!

#### **Kit Contents:**

- 1 x C-A-T® Tourniquet Orange
- 1 x HyFin® Vent Chest Seal Twin Pack
- 1 x 4 in. Flat NAR® Responder ETD®
- 1 x NAR® Survival Blanket
- 1 x Just In Time Bleeding Control Instructions

#### Plus one of the following:

- 1 x NAR® Responder Compressed Gauze
- 1 x QuikClot® Z-Fold Bleeding Control Dressing
- 1 x CELOX™ First Aid Hemostatic Dressing