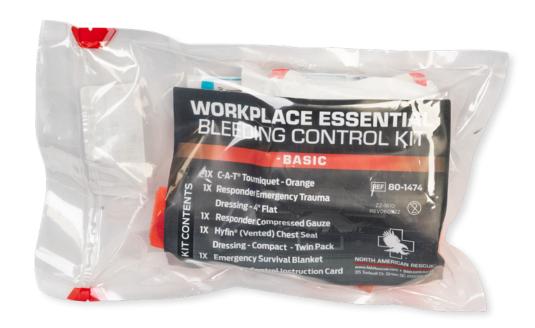

The Trauma and First Aid Kit Essential Bleeding Control Kit from North American Rescue® is designed as a portable First Aid Kit for the workplace that can supplement first aid kits that lack the critical items included in the updated ANSI/ISEA Z308.1-2021 Standard. This kit offers the ability to control major bleeding with the C-A-T® Tourniquet, the safest and most effective tourniquet on the market. Packaged in a convenient vacuum sealed pouch that is easily transported to the patient's side, the contents are protected from moisture and dust contamination. The included Emergency Survival Blanket provides body temperature control and hypothermia prevention. This Essential Bleeding Control Kit is a great addition to existing first aid kits - providing the additional equipment to address major bleeding. Be prepared for catastrophe in the workplace environment!

#### **Kit Contents:**

- 1 x C-A-T® Tourniquet Orange
- 1 x HyFin® Vent Chest Seal Twin Pack
- 1 x 4 in. Flat NAR® Responder ETD®
- 1 x NAR® Survival Blanket
- 1 x Just In Time Bleeding Control Instructions

#### Plus one of the following:

- 1 x NAR® Responder Compressed Gauze
- 1 x QuikClot® Z-Fold Bleeding Control Dressing
- 1 x CELOX™ First Aid Hemostatic Dressing