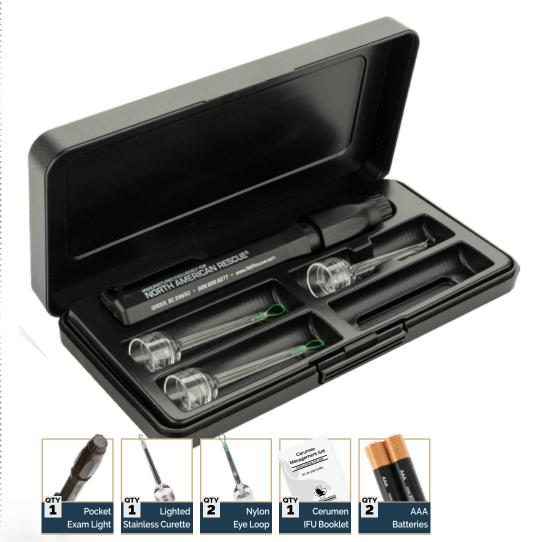

## Lightweight and Durable ENT Diagnostic Sets for Field Care...

This product is designed to provide bright white illumination for effective cerumen management. Its versatility, durability, and ease of use make it ideal for use in both clinical and field settings. It is lightweight, compact, and will fit comfortably in your lab coat pocket or medical bag.

## **Features**

- Compactable for field use
- Made for easy cerumen removals with our flexible nylon for ears, and nose and our stainless-steel curette for ears
- Bright white illumination from our pocket light for excellent field use scenarios