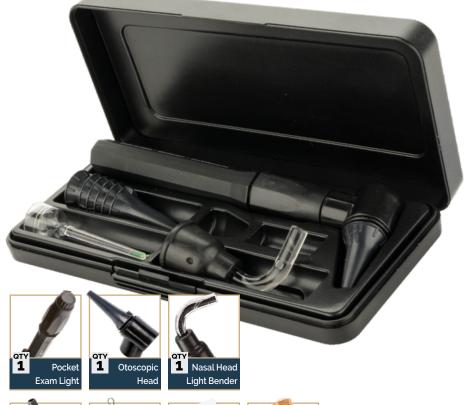

# **ENT POCKET LIGHT SET**

## Lightweight and Durable ENT Diagnostic Sets for Field Care...

The ENT Pocket Light Set is designed to provide bright, white illumination for effective cerumen management. Its versatility, durability, and ease of use make it ideal for use in both clinical and field settings.

This set includes a curette for removal of debris from the ears, eyes, and nose. The light bender is used to provide easy access to the nasal cavity.

#### **Features**

- Compactable for field use
- Made for easy cerumen removals with our flexible nylon for ears, nose and eyes
- Bright white illumination from our pocket light for excellent field use scenarios
- Added capabilities for exploring the nasal cavity and ears with the light bender and speculum