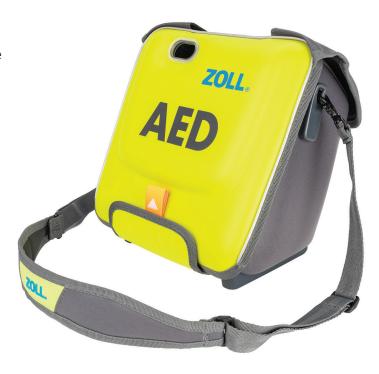

Carry your ZOLL® AED 3 Automatic Defibrillator (sold separately) while on the go! Go wherever your patients need you with the standard ZOLL AED 3 Carry Case. The Carry Case is rugged and extremely portable, and comes with an easily attachable shoulder strap. The case has enough space to hold a set of CPR Uni-padz® Electrodes (sold separately), in addition to an AED 3 Automatic Defibrillator.

## **Features:**

- Compatible with the ZOLL® AED 3 Automatic Defibrillator
- Rugged and portable
- Can hold a set of CPR Uni-padz® Electrodes in addition to an AED 3 Automatic Defibrillator