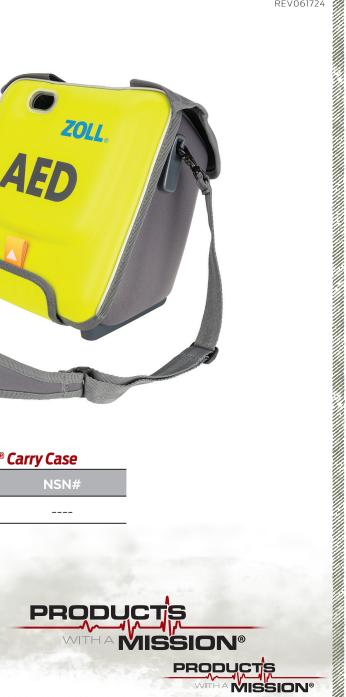

Carry your ZOLL® AED 3 Automatic Defibrillator (sold separately) while on the go! Go wherever your patients need you with the standard ZOLL AED 3 Carry Case. The Carry Case is rugged and extremely portable, and comes with an easily attachable shoulder strap. The case has enough space to hold a set of CPR Uni-padz® Electrodes (sold separately), in addition to an AED 3 Automatic Defibrillator.

## **Features:**

- Compatible with the ZOLL® AED 3 Automatic Defibrillator
- Rugged and portable
- Can hold a set of CPR Uni-padz® Electrodes in addition to an AED 3 Automatic Defibrillator

## **ZOLL AED 3® Carry Case**

| ITEM#   | NSN# |
|---------|------|
| 75-0026 |      |