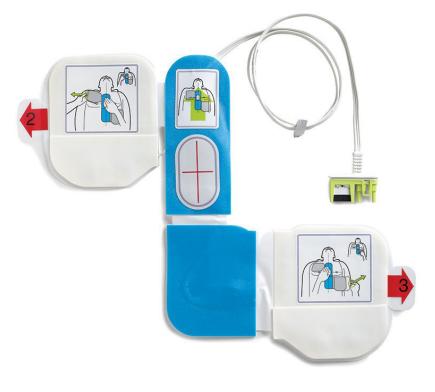

## ZOLL AED PLUS CPR-D-PADZ®

One Piece Electrode with Real CPR Help®

ZOLL's CPR-D-padz® Electrodes's one-piece design ensures fast and accurate placement on a patient. This product is for use on adult patients and children over the age of 8, or greater than 55 pounds (25 kilograms). Additionally, Real CPR Help technology is built into the electrodes, which help sense the rate and depth of chest compressions.

Every CPR-D-padz® Electrodes are packaged with Gloves, Barrier Mask, Scissors, Razor, a Wet Wipe and a Dry Wipe. CPR-D-padz® Electrodes have a shelf life of five years.

## Features:

- INCLUDES MEDICAL PRESCRIPTION / AUTHORIZATION WITH PURCHASE
- Compatible with the ZOLL® AED Plus Automatic Defibrillator
- For use with adult patients and children over the age of 8 years or greater than 55 pounds (25 kilograms)
- Has integrated Real CPR Help® technology
- Has a five-year shelf life