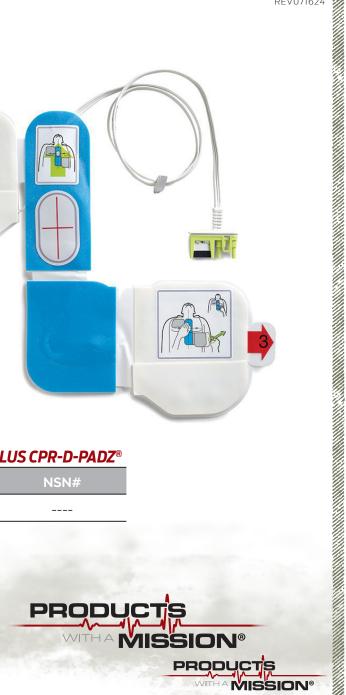

## ZOLL AED PLUS CPR-D-PADZ®

One Piece Electrode with Real CPR Help®

ZOLL's CPR-D-padz® Electrodes's one-piece design ensures fast and accurate placement on a patient. This product is for use on adult patients and children over the age of 8, or greater than 55 pounds (25 kilograms). Additionally, Real CPR Help technology is built into the electrodes, which help sense the rate and depth of chest compressions.

Every CPR-D-padz® Electrodes are packaged with Gloves, Barrier Mask, Scissors, Razor, a Wet Wipe and a Dry Wipe. CPR-D-padz® Electrodes have a shelf life of five years.

## Features:

- INCLUDES MEDICAL PRESCRIPTION / AUTHORIZATION WITH PURCHASE
- Compatible with the ZOLL® AED Plus Automatic Defibrillator
- For use with adult patients and children over the age of 8 years or greater than 55 pounds (25 kilograms)
- Has integrated Real CPR Help® technology
- Has a five-year shelf life