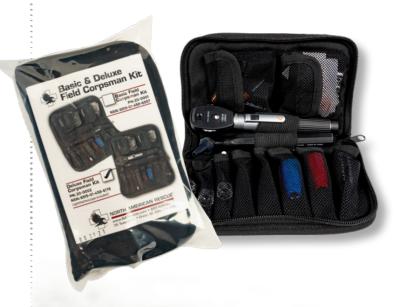

## FIELD CORPSMAN KITS BASIC OR DELUXE

# Lightweight and Durable ENT Diagnostic Sets for Field Care...

The Basic Field Corpsman Kit from NAR® is a lightweight, durable and portable diagnostic kit provides excellent performance and flexibility in the field.

This water resistant and highly durable kit includes a variety of high intensity lights and magnifiers for day or night examinations.

Choose from the Basic or Deluxe portable diagnostic kit. (Deluxe Kit contains all the items from the Basic kit plus a Mini Ophthalmoscope, additional Spare Bulb and extra Batteries).

### Field Corpsman Kits

| OPTION | ITEM#   | NSN#             |
|--------|---------|------------------|
| Basic  | 20-0001 | 6515-01-458-6057 |
| Deluxe | 20-0002 | 6515-01-458-6178 |