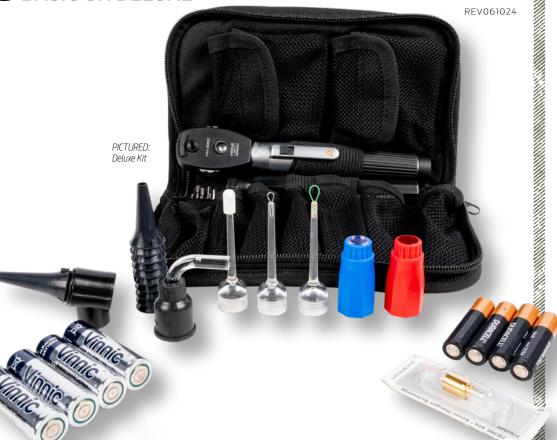

#### **Basic & Deluxe Kit Contents:**

- General examination light: LED lamp to provide a focused beam of bright white light for superior illumination. Lightweight, water resistant and guaranteed unbreakable (batteries included)
- Red lens: Fits on the exam light for night use
- Fiber optic light bender/nasal head: To effectively direct light into the nasal or oral cavity. Can be used to transilluminate the sinuses
- 2 spare AAA batteries
- Soft case with mesh pouches: Secures the exam lights and accessories. Developed with padded sides and durable zipper. Two additional mesh pouches are positioned on the inside compartment for more parts or supplies
- Color instruction booklet: Contains operating instructions and part numbers

#### Ear Care:

- Otoscopic head: Provides bright illumination and 3X magnification for excellent visualization.
  Adjustable head allows examiners to adjust for personal comfort
- Specula adaptor: For use with the otoscopic head
- Disposable adult specula: For use with the otoscopic head. Otoscope accepts standard disposable specula
- Lighted stainless curette: Used to remove wax from the ear or to assist in debris removal from small wounds

#### **Eye Care:**

- Cobalt blue lens: Provides UV illumination to examine the eyes for corneal abrasions or small foreign bodies. Use with or without fluorescent eye dyes. (Fluorescein strips not supplied in kit. Please purchase from a reputable supply chain).
- High resolution eye loop: Soft nylon loop fits on the cobalt blue lens.
  Designed to gently sweep foreign bodies from the surface of the eye.
  The lighted tip illuminates work area
- Lighted eye magnet: For the removal of metal foreign bodies in the eye

#### **Deluxe Kit Contents**

includes everything from the Basic Kit above PLUS:

 Heine Mini 3000 Ophthalmoscope (batteries and spare bulb included)