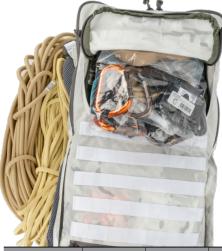

Two main bag compartments are accessible from each end of bag independently. The front of the bag has two large front pockets with full MOLLE on the exterior. Inside, there are four large mesh inner pouches that are secured to the bag interior with hook & loop attachment and provide organization via removable hook & loop labels for customization. The Basic Rescue kit comes with two Bleed pouches, one Splinting pouch, and one Airway pouch.

### Specs:

- H 22 in. x W 11.5 in x D 5 in.
- Weight: 12.2 lbs. (*Basic*) 12.5 lbs. (*Adv*.)

The Advanced Rescue kit comes with two Bleed pouches, one IV pouch, and one Airway pouch. Additionally, the Rescue versions of the Medic Assault Kits come with carabiners, rope grabs, assorted ropes, and tubular webbing.