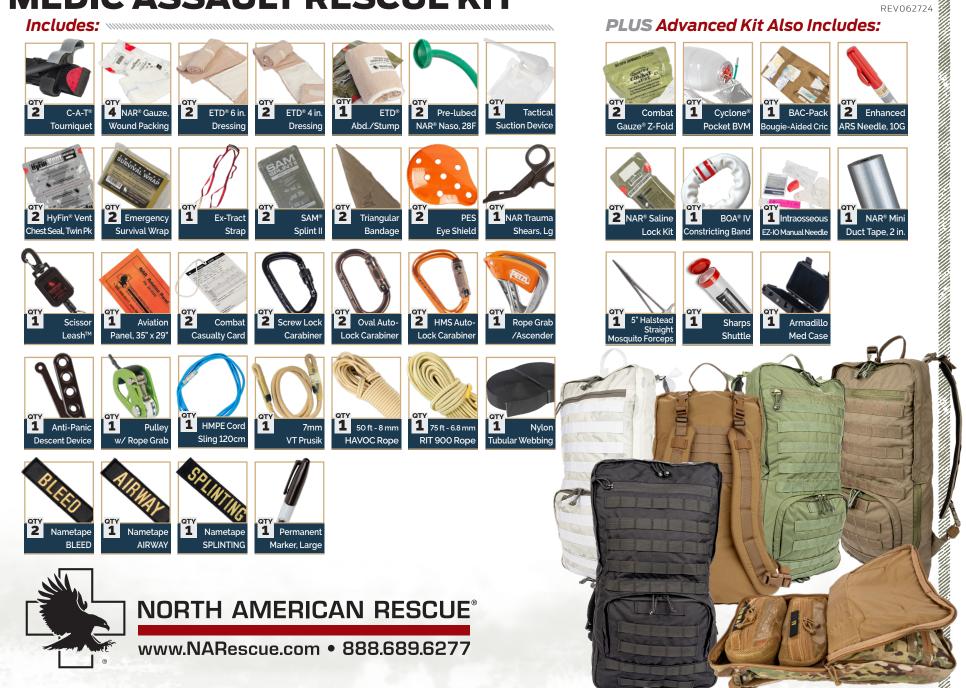

# MEDIC ASSAULT RESCUE KIT BASIC AND ADVANCED

Two main bag compartments are accessible from each end of bag independently. The front of the bag has two large front pockets with full MOLLE on the exterior. Inside, there are four large mesh inner pouches that are secured to the bag interior with hook & loop attachment and provide organization via removable hook & loop labels for customization. The Basic Rescue kit comes with two Bleed pouches, one Splinting pouch, and one Airway pouch.

### Specs:

- H 22 in. x W 11.5 in x D 5 in.
- Weight: 12.2 lbs. (*Basic*) 12.5 lbs. (*Adv*.)

The Advanced Rescue kit comes with two Bleed pouches, one IV pouch, and one Airway pouch. Additionally, the Rescue versions of the Medic Assault Kits come with carabiners, rope grabs, assorted ropes, and tubular webbing.