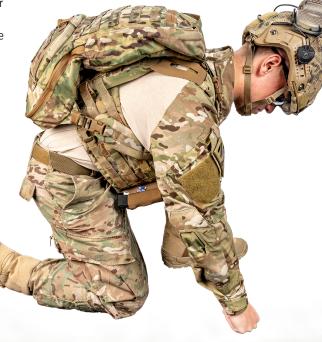

## *Low Profile, Contoured Fit for Trauma and Rescue Aid*

The Medic Assault Rescue Kit is our newest compact, low-profile trauma & rescue aid bag. This bag is unique because it is designed with a middle hinge, allowing a contoured fit for room breaching and clearing.

MOLLE on back and bottom of the exterior of the nylon bag provides additional carry capability. All silent zipper pulls. Removable backpack straps allow attachment directly to body armor if desired (requires additional straps/hardware – not included).