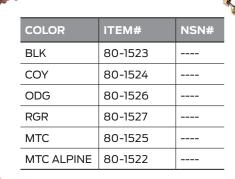

Available in six 500D Cordura colors, including MTC Alpine.

- Slim Design and Low Empty Weight
- Middle hinge design to allow contouring to the body decreasing profile
- Large mesh internal bags
- Attachable to body armor