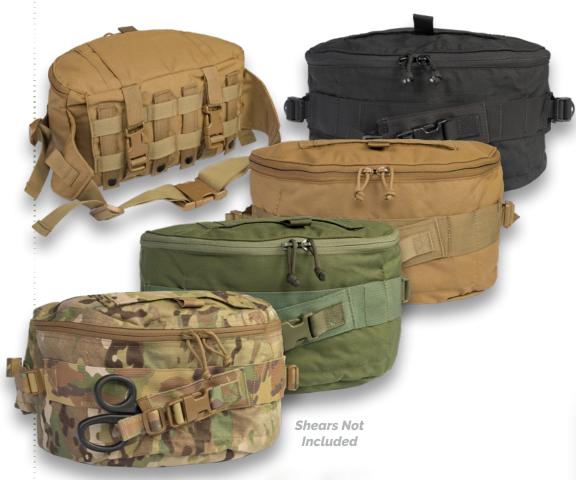

# **SQUAD KIT BAG**

# Includes Enhanced Hip Stabilization System to Keep the Squad Kit Bag from Flipping Over When Worn at the Waist...

Contoured profile, large central compartment, multiple attachment points & front trauma-shear storage.

Multiple-load carriage capabilities (fanny pack, over the shoulder, attachments for 3-day assault packs & MOLLE-style webbing).

Available in NAR's 11 point Berry Amendment Nylon Standard.

#### **Features:**

- Bag Only
- Rapid access and organization is enhanced by elastic storage loops that keep items in place until needed
- 500D CORDURA® Solution-Dyed Nylon with built in Near Infrared Signature Reduction
- Sand and water resistant zippers with silent pulls
- PALS/MOLLE-style attachment system

## **Available Colors:**

| COLOR | ITEM#   | NSN#             |
|-------|---------|------------------|
| BLK   | 80-0034 | 6515-01-537-3093 |
| ODG   | 80-0035 | 6515-01-537-3101 |
| COY   | 80-0036 | 6515-01-537-3106 |
| MTC   | 80-0242 |                  |