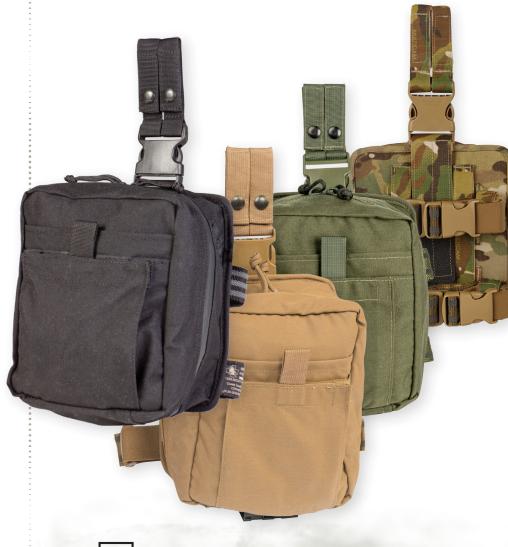

## MEDIC LEG RIG BAG

## **Rapid Access and Organization**

Elastic storage loops keep items in place until needed, creating the perfect storage solution for rapid access and organization.

BAG ONL

REV050324

The Medic/Leg Rig bag comes standard with 500D CORDURA® Solution-Dyed Nylon with built in Near Infrared Signature Reduction as well as sand and water resistant zippers with silent pulls.

## **Features:**

- Rapid access and organization is enhanced by elastic storage loops that keep items in place until needed
- 500D CORDURA<sup>®</sup> Solution-Dyed Nylon with built in Near Infrared Signature Reduction
- Sand and water resistant zippers with silent pulls
- PALS/MOLLE-style attachment system

## Bag Specs:

• H 9.5 in. x W 9 in. x D 7.75 in.

Available Colors: BLK ODG

| Color | ltem#   | NSN#             |
|-------|---------|------------------|
| BLK   | 80-0009 | 6515-01-531-6489 |
| ODG   | 80-0010 | 6515-01-491-0831 |
| COY   | 80-0011 | 6515-01-531-6535 |
| MTC   | 80-0250 |                  |