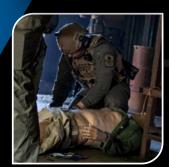

### TCCC Interventions Supported:

- Massive hemorrhage control (tourniquet application and wound packing)
- Chest seal application
- Pleural needle decompression (multiple sites)
- Airway management (NP/OP airways, supraglottic devices, endotracheal intubation)
- Tibial intraosseous site

#### Injuries Included:

- GSW chest with anterior entry and mid-axillary exit wound
- Deep packable pelvic wound
- Complete below the knee amputation leg (TQ responsive)

 Unstable pelvis with palpable crepitus