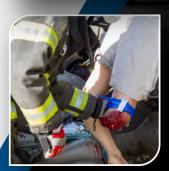

### TCCC Interventions Supported:

- Massive hemorrhage control (tourniquet application and wound packing)
- Chest seal application
- Pleural needle decompression (multiple sites)
- Airway management (NP/OP airways, supraglottic devices, endotracheal intubation)
- Tibial intraosseous site