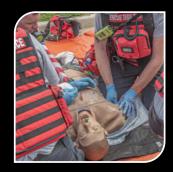

Care (TCCC)

93-0958

- Remote controlled bleeding from multiple sites
- Arterial and venous bleeding
- Quick-exchange Lithium-ion battery
- Large capacity on-board bleeding bag
- Weight 150 lbs
- Industry-leading durability withstands drops, falls, and drags
- Welded steel frame, steel joints and bones
- Austere environmental use (rain, snow, mud, sand)

#### Injuries Included:

- GSW chest with anterior entry and mid-axillary exit wound
- Deep packable pelvic wound
- Complete below the knee amputation leg (TQ responsive)

 Unstable pelvis with palpable crepitus