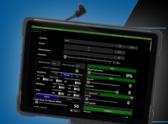

## **TCCC MAN®**

Disconnect your student's dependency on instructor "over-the-shoulder" input

#### Features:

- Features proprietary communication link that requires NO Wi-Fi, Bluetooth, or LAN connections
- Simultaneous long-range communications with numerous **NARS** devices
- NO interference risk with telemetry, avionics, or weapon systems