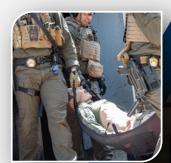

# TCCC MAN® SIMULATOR

with NARS Instructor Tablet

Rugged, state-of-the-art TCCCMAN® training simulator provides enhanced training in Tactical Combat Casualty Care (TCCC) from Point of Injury to transfer of higher care!

- All-in-one, hyperrealistic trauma simulation solution enabling instructors to build multiple realistic traumatic casualty scenarios with reactive patients ideal for use in classroom settings, trauma lanes and field training scenarios
- Specifically designed for the application of skills and education utilizing protocols for Tactical Combat Casualty

## **TCCC MAN®**

Disconnect your student's dependency on instructor "over-the-shoulder" input