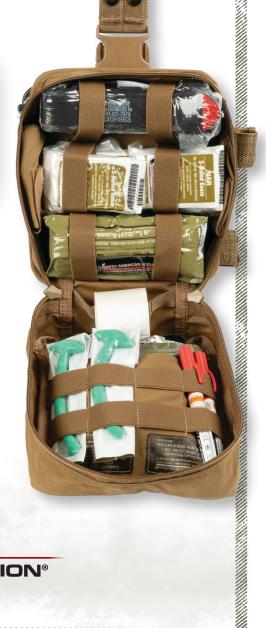

#### **Kit Contents:**

- 5 pr Black Talon® Nitrile Gloves
- 2 x NAR® Pre-Lubricated Nasopharyngeal Airway, 28F
- 1 x Petrolatum Gauze (3 in. x 18 in.)
- 1x HyFin® Chest Seal, Occlusive Single
- 2 x ARS® Needle Decompression Kit (14G x 3.25 in.)
- 2 x C-A-T® (Combat Application Tourniquet®)
- 2 x ETD® 6 in. Emergency Trauma Dressing
- 4 x NAR® S-Rolled Gauze (4.5 in. x 4.1 yd)
- 2 x NAR® Saline Lock Kit
- 1x BOA® IV Constricting Band
- 1x NAR® Trauma Shears (7.25 in.)
- 4 x Polycarbonate Eye Shield
- 1x Scissor Leash™
- 1x Surgical Tape (2 in.)
- 1x Combat Casualty Reference Card
- 2 x Triage Card (NAR T2 Tag®)