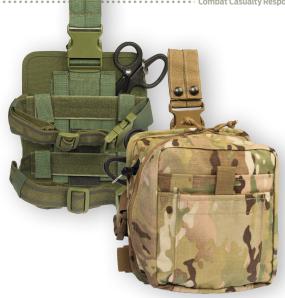

### Designed for the Tactical Medic

Tactical Healthcare Professionals who want rapid access to critical basic and advanced equipment by their side choose the Combat Casualty Response Kit®—Medic/Leg Rig™.

The container/bag is constructed of 500D CORDURA® Solution-Dyed Nylon with Near Infrared Signature Reduction, Ghillie-Tex IR signature reduction hardware and silent, self repairing nylon zippers with 550 pull cords.

#### **Features:**

- 500D CORDURA® Solution-Dyed Nylon with Near Infrared Signature Reduction
- Ghillie-Tex™ IR signature reduction hardware
- Sand & water resistant, self-repairing zipper with silent 550 cord pulls
- MOLLE Style Attachment System Compatible
- Trauma Shear Storage on Back for Quick Access