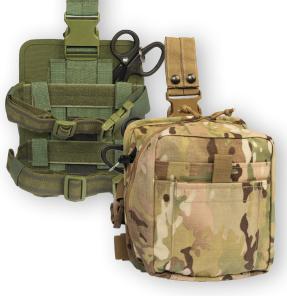

### Designed for the Tactical Medic

Tactical Healthcare Professionals who want rapid access to critical basic and advanced equipment by their side choose the Combat Casualty Response Kit®—Medic/Leg Rig™.

The container/bag is constructed of 500D CORDURA® Solution-Dyed Nylon with Near Infrared Signature Reduction, Ghillie-Tex IR signature reduction hardware and silent, self repairing nylon zippers with 550 pull cords.

#### **Features:**

- 500D CORDURA® Solution-Dyed Nylon with Near Infrared Signature Reduction
- Ghillie-Tex™ IR signature reduction hardware
- Sand & water resistant, self-repairing zipper with silent 550 cord pulls
- MOLLE Style Attachment System Compatible
- Trauma Shear Storage on Back for Quick Access