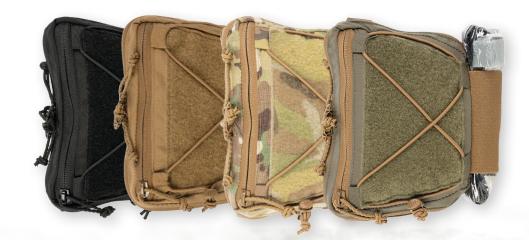

Shaw Concepts RAID V2 Pouch's unique take on the industry standard hanger combined with utility of fanny pack allows the end user to decide how to wear it based on their need to access its contents during self-aid and/or hand off the pouch to others for buddy-aid. The First Spear Tube makes reattaching the pouch as easy as removal.

# **Nylon Colors:**

**NORTH AMERICAN RESCUE®** 

www.NARescue.com • 888.689.6277