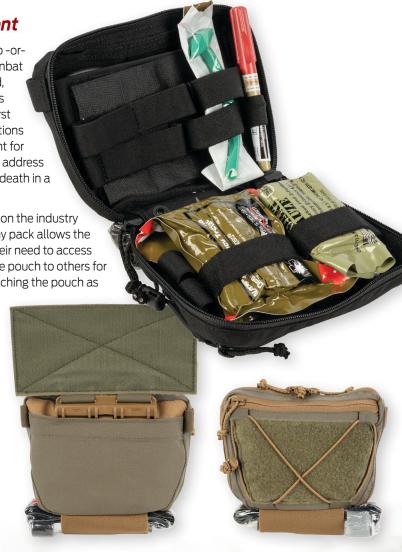

# Several options for carrying essential life-saving equipment

The Releasable-Abdominally-Integrated-Drop -or-RAID V2 Kit (available in Basic, Basic with Combat Gauze®, Basic with CELOX™ Gauze, Advanced, and Advanced with CELOX™ gauze options) is designed to meet the need for an individual first aid kit which provides the end user several options for carrying the essential life-saving equipment for point-of-wounding and self-aid/buddy-aid to address the leading causes of potentially preventable death in a tactical environment.

Shaw Concepts RAID V2 Pouch's unique take on the industry standard hanger combined with utility of fanny pack allows the end user to decide how to wear it based on their need to access its contents during self-aid and/or hand off the pouch to others for buddy-aid. The First Spear Tube makes reattaching the pouch as easy as removal.

## **Specifications:**

- Designed to meet the need for an individual first aid kit with multiple carry options
- First Spear Tube makes reattaching the pouch as easy as removal

### **Dimensions:**

- H8in.xW7in.xD2in.
- Weight: 3 lb. 6.4 oz.