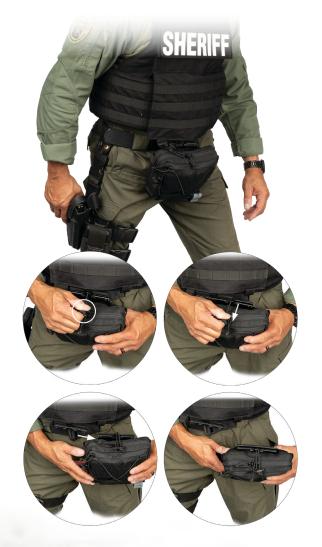

Shaw Concepts RAID V2 Pouch's unique take on the industry standard hanger combined with utility of fanny pack allows the end user to decide how to wear it based on their need to access its contents during self-aid and/or hand off the pouch to others for buddy-aid. The First Spear Tube makes reattaching the pouch as easy as removal.

## **Specifications:**

- Designed to meet the need for an individual first aid kit with multiple carry options
- First Spear Tube makes reattaching the pouch as easy as removal