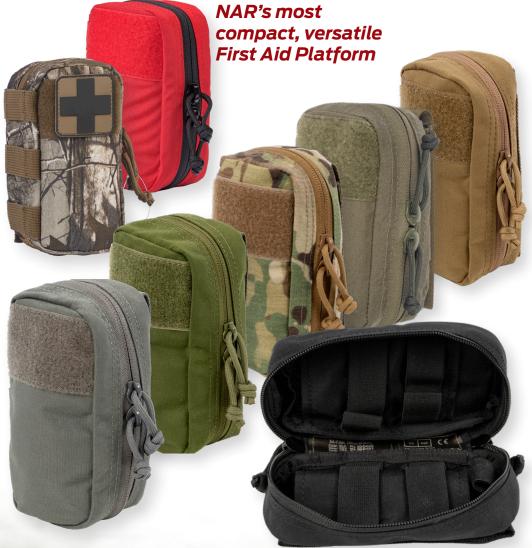

## Features:

- Super compact, rugged nylon platform that allows attachment both vertically (MOLLE backing) and horizontally (3 in. belt loop)
- Clam shell configuration utilizes (2) two main sleeves that open on both ends for easy access
- Multiple elastic loops for secure gear organization
- Vertical mount can be set to open left-to-right or right-to-left based on shooter preference
- Half the size of our popular T.O.R.K. platform
- Compatible with NAR® Quick Detach Panels (sold separately)

## **Specifications:**

- L6in.xW3in.xD3in.
- Weight: 8 oz

## **Available Colors:**

| COLOR | ITEM#    | NSN# |
|-------|----------|------|
| BLK   | 80-0490W |      |
| ODG   | 80-0493W |      |
| COY   | 80-0491  |      |
| RGR   | 80-0990W |      |
| MTC   | 80-0492T |      |
| GRY   | 80-0554W |      |
| RED   | 80-0875T |      |
| RTC   | 80-0555W |      |