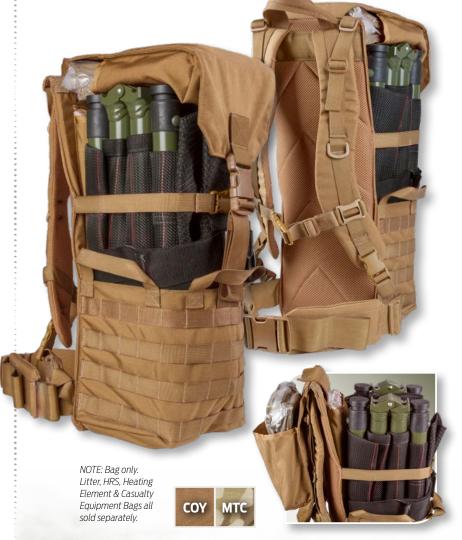

## New & Enhanced Assault Litter Carrier...

New enhanced version of our standard Assault Litter Carrier with additional securing strap over the top of the litter to hold it in place even during drastic movement and FRIES (Fast Rope Insertion Extraction System) operations.

Upgraded shoulder straps provide comfort for long-term wear. Includes pocket in the top flap for storage of Heat Reflective Shell (HRS) & pocket in the back panel for the Heating Element & Casualty Equipment Bag (all items sold separately).

Three additional handles facilitate packing & unloading of the litter. Equipment attaching webbing (MOLLE) along the outside of the carrier allows attachment of additional mission dependent equipment.

Available in 500D CORDURA® Solution-Dyed Nylon and GhillieTEXTM hardware for IR signature reduction.

Accommodates all NAR quad-fold litter platforms.

## Features:

- Litter Carrier with additional securing strap over the top of the litter to hold it in place even during drastic movement and FRIES (Fast Rope Insertion Extraction System) operations
- Upgraded shoulder straps provide comfort for long-term wear
- Includes pocket in the top flap for storage of Heat Reflective Shell (HRS) & pocket in the back panel for the Heating Element & Casualty Equipment Bag (all items sold separately).
- Three additional handles facilitate packing & unloading of the litter

## **Specifications:**

- Dimensions: H 22 in. x W 9 in. x D 9 in.
- Weight: 3 lb

## RIG Series Carrier ONLY

\*NATO NSN

| Color | ltem#   | NSN#              |
|-------|---------|-------------------|
| COY   | 60-0056 | 6530-01-643-9138* |
| MTC   | 60-0057 | 6530-01-647-8571* |

**NORTH AMERICAN RESCUE®** 