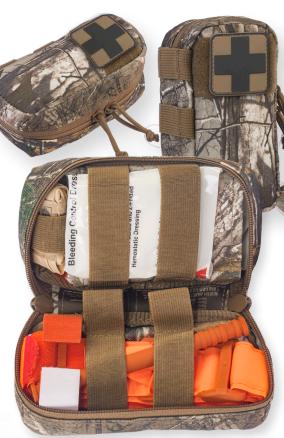

This M-FAK's super compact, 500 Denier nylon bag comes in REALTREE® Camo or opens from the side in a clam shell configuration utilizing (2) two main sleeves that open on both ends for easy access and features multiple elastic loops for secure gear organization. The bag's exterior includes a MOLLE backing for mounting in the standard vertical position as well as a 3 in. internal sleeve for accommodating horizontal attachment to your duty belt. The vertical mount can be set to open left-to-right or right-toleft based on shooter preference, while the horizontal mount on a belt allows opening directly to your C-A-T Tourniquet. Also included are a loop patch on front of the bag for custom user labeling and (3) three MOLLE strips to attach additional gear such as a TO/Holder (sold separately) if needed.

#### Features:

- Contains the First Responder's most requested critical point-ofwounding medical equipment for treating penetrating or other traumatic injuries in the field
- Super compact, rugged nylon platform that allows attachment both vertically (MOLLE backing) and horizontally (3 in. belt loop)
- Clam shell configuration utilizes (2) two main sleeves that open on both ends for easy access
- Multiple elastic loops for secure gear organization
- Vertical mount can be set to open left-to-right or right-to-left based on shooter preference
- Horizontal mount on a belt allows opening directly to your C-A-T  $^{\mbox{\tiny B}}$
- Half the size of our popular T.O.R.K. platform
- Compatible with NAR<sup>®</sup> Quick Detach Panels (sold separately)

#### **Specifications:**

• L 6 in. x W 3 in. x D 3 in.

REV092424

• Weight: 13 oz