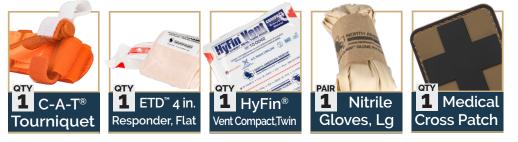

### NAR's most compact, versatile Mini First Aid Kit

The Sportsman version of North American Rescue's M-FAK Mini First Aid Kit, was designed to be the most compact, multi-use IFAK for delivering immediate critical care for penetrating or other traumatic injuries encountered in the field. At half the size of our popular T.O.R.K. platform, this M-FAK is currently the smallest platform available in our product offering. Despite its reduced size, this kit comes fully loaded with the critical medical equipment most requested by First Responders operating in the line of duty.

#### Features:

- Contains the First Responder's most requested critical point-ofwounding medical equipment for treating penetrating or other traumatic injuries in the field
- Super compact, rugged nylon platform that allows attachment both vertically (MOLLE backing) and horizontally (3 in. belt loop)
- Clam shell configuration utilizes (2) two main sleeves that open on both ends for easy access
- Multiple elastic loops for secure gear organization
- Vertical mount can be set to open left-to-right or right-to-left based on shooter preference
- Horizontal mount on a belt allows opening directly to your C-A-T  $^{\mbox{\tiny B}}$
- Half the size of our popular T.O.R.K. platform
- Compatible with NAR<sup>®</sup> Quick Detach Panels (sold separately)