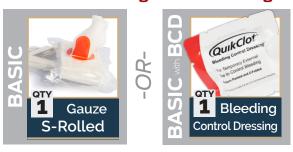

## Sportsman M-FAK Mini First Aid Kit

| Level                          | ltem#   | NSN# |
|--------------------------------|---------|------|
| Basic                          | 80-0913 |      |
| with Bleeding Control Dressing | 80-0914 |      |

## SPORTSMAN M-FAK Mini First Aid Kit - REALTREE®

The First Aid Kit offered in REALTREE® Camo... Ideal for any sportsman & hunter!

BASIC -or-BASIC with Bleeding Control Dressing:

The Sportsman REALTREE® Camo M-FAK also includes a PVC MED ID Cross patch