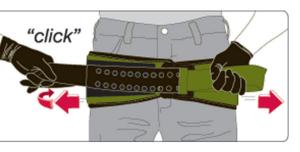

### Specifications:

- Force-controlled, ideal compression every time without the guesswork
- Rapid, simple, three-step application, usually in less than one minute
- Patented Autostop buckle allows a compression force no greater than 33 lb; vital in high-stress environments where over-tightening could potentially be extreme and harmful
- "Click" provides clear feedback to confirm correct application
- Posterior slider for facilitating transfers
- Radiolucent, MRI safe
- Made in America