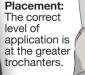

### Specifications:

- Force-controlled, ideal compression every time without the guesswork
- Rapid, simple, three-step application, usually in less than one minute
- Patented Autostop buckle allows a compression force no greater than 33 lb; vital in high-stress environments where over-tightening could potentially be extreme and harmful
- "Click" provides clear feedback to confirm correct application
- Posterior slider for facilitating transfers
- Radiolucent, MRI safe
- Made in America