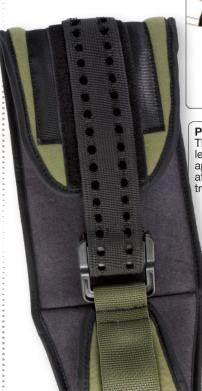

# SAM® PELVIC SLING Soft Shell, 12 & 15 in.

### Specifications:

- Force-controlled, ideal compression every time without the guesswork
- Rapid, simple, three-step application, usually in less than one minute
- Patented Autostop buckle allows a compression force no greater than 33 lb; vital in high-stress environments where over-tightening could potentially be extreme and harmful
- "Click" provides clear feedback to confirm correct application
- Posterior slider for facilitating transfers
- Radiolucent, MRI safe
- Made in America